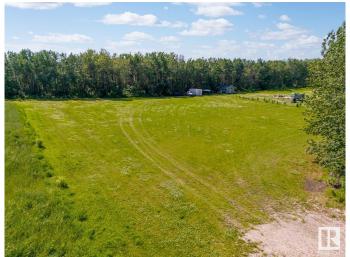

### \$104,900

0 Bedroom, 0.00 Bathroom, Rural on 1.51 Acres

Hamelot, Rural Bonnyville M.D., AB

Looking for Peace & Quiet?! Build your dream home on this beautiful 1.51 acre lot, located in the wonderful Hamelot Subdivision. This parcel backs on to trees with services running up to the property line. This lot is ready to go! cleared, grassed with partial driveway graded & gravelled... Just minutes away from Cold Lake. If you love golf this lot is for you! Grand Centre Golf & Country Club is right around the corner! Enjoy the tranquility of country living with all the amenities nearby.

### **Exterior**

Exterior Features Backs Onto Park/Trees, Flat Site, Golf Nearby, Level Land, Schools,

Shopping Nearby, Ski Hill Nearby