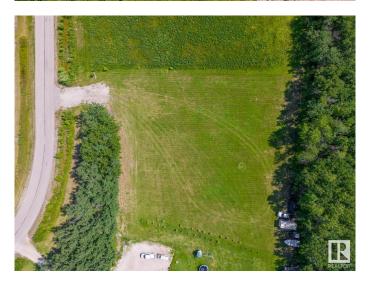

### \$104,900

0 Bedroom, 0.00 Bathroom, Rural on 1.51 Acres

Hamelot, Rural Bonnyville M.D., AB

Looking for Peace & Quiet?! Build your dream home on this beautiful 1.51 acre lot, located in the wonderful Hamelot Subdivision. This parcel backs on to trees with services running up to the property line. This lot is ready to go! cleared, grassed with partial driveway graded & gravelled... Just minutes away from Cold Lake. If you love golf this lot is for you! Grand Centre Golf & Country Club is right around the corner! Enjoy the tranquility of country living with all the amenities nearby.

### **Exterior**

Exterior Features Backs Onto Park/Trees, Flat Site, Golf Nearby, Level Land, Schools,

Shopping Nearby, Ski Hill Nearby