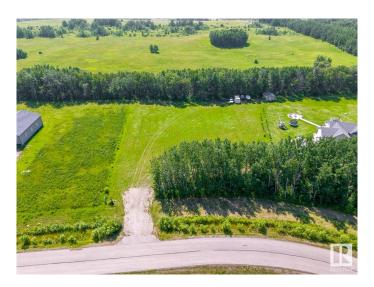

### \$104,900

0 Bedroom, 0.00 Bathroom, Rural on 1.51 Acres

Hamelot, Rural Bonnyville M.D., AB

Looking for Peace & Quiet?! Build your dream home on this beautiful 1.51 acre lot, located in the wonderful Hamelot Subdivision. This parcel backs on to trees with services running up to the property line. This lot is ready to go! cleared, grassed with partial driveway graded & gravelled... Just minutes away from Cold Lake. If you love golf this lot is for you! Grand Centre Golf & Country Club is right around the corner! Enjoy the tranquility of country living with all the amenities nearby.

### **Exterior**

Exterior Features Backs Onto Park/Trees, Flat Site, Golf Nearby, Level Land, Schools,

Shopping Nearby, Ski Hill Nearby