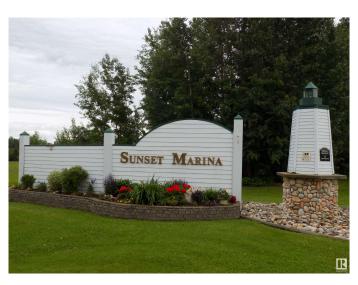

## \$89,000

0 Bedroom, 0.00 Bathroom, Rural on 0.16 Acres

Sunset Harbour, Rural Wetaskiwin County, AB

SUNSET HARBOUR IS A CHARMING 'CAPE COD' STYLE COMMUNITY ON PIGEON LAKE! THIS COMMUNITY FEATURES A PRIVATE MARINA, BOAT LAUNCH, PLAYGROUND, TENNIS COURT, PAVED ROADS, STREET LIGHTING, MAIL DELIVERY AND MORE. THIS LOT IS 6910 sqft / 642m2 IN SIZE AND IS WATERFRONT WITH AN AMAZING VIEW. THERE ARE MANY AMENITIES NEARBY; GOLF COURSES AND THE 'VILLAGE AT PIGEON LAKE'. SERVICES INCLUDE: COMMUNITY WATER, POWER, GAS, PHONE; TO THE LOT LINE. ARCHITECTURAL CONTROLS AND CONDOMINIUM FEES APPLY. "START **BUILDING YOUR DREAM"!** 