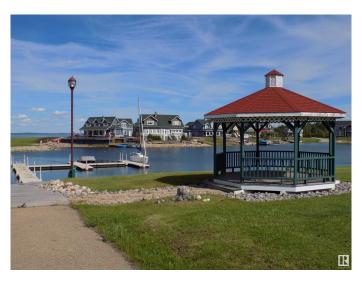

## \$89,000

0 Bedroom, 0.00 Bathroom, Rural on 0.16 Acres

Sunset Harbour, Rural Wetaskiwin County, AB

SUNSET HARBOUR IS A CHARMING 'CAPE COD' STYLE COMMUNITY ON PIGEON LAKE! THIS COMMUNITY FEATURES A PRIVATE MARINA, BOAT LAUNCH, PLAYGROUND, TENNIS COURT, PAVED ROADS, STREET LIGHTING, MAIL DELIVERY AND MORE. THIS LOT IS 6910 sqft / 642m2 IN SIZE AND IS WATERFRONT WITH AN AMAZING VIEW. THERE ARE MANY AMENITIES NEARBY; GOLF COURSES AND THE 'VILLAGE AT PIGEON LAKE'. SERVICES INCLUDE: COMMUNITY WATER, POWER, GAS, PHONE; TO THE LOT LINE. ARCHITECTURAL CONTROLS AND CONDOMINIUM FEES APPLY. "START **BUILDING YOUR DREAM"!** 

## **Exterior**

Exterior Features Boating, Flat Site, Gated Community, Golf Nearby, Lake View, Paved

Lane, Playground Nearby, Shopping Nearby, Waterfront Property, Street

Lighting

Lot Description 17.44 X 35.30