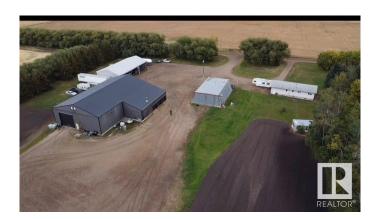

#### \$799,900

4 Bedroom, 2.00 Bathroom, 994 sqft Rural on 9.98 Acres

None, Rural Sturgeon County, AB

Serene 10-Acre Property with Versatile Commercial Potential Discover your dream oasis nestled on 10 acres of lush, mature trees, offering privacy and tranquility just 30 minutes north of St. Albert and 45 minutes from Edmonton. This expansive property is perfect for both residential and commercial use, featuring a charming 1973-built, 4-bedroom bungalow that provides a cozy and welcoming home. For those who love to work on projects or need extra space for hobbies, the 60' x 100' shop is a dream come true. Whether you're into trucking, automotive work, carpentry, or any other hands-on pursuits, this shop is ready to meet your needs. Previously a trucking company with 15+ trucks ran their operation out of here.