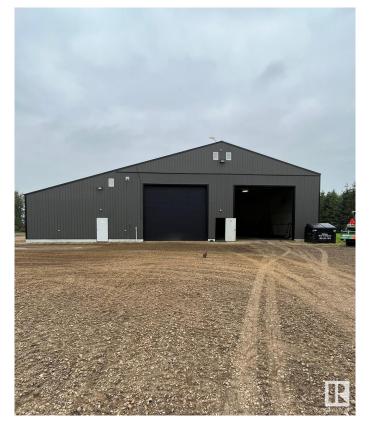

#### \$799,900

4 Bedroom, 2.00 Bathroom, 994 sqft Rural on 9.98 Acres

None, Rural Sturgeon County, AB

Serene 10-Acre Property with Versatile Commercial Potential Discover your dream oasis nestled on 10 acres of lush, mature trees, offering privacy and tranquility just 30 minutes north of St. Albert and 45 minutes from Edmonton. This expansive property is perfect for both residential and commercial use, featuring a charming 1973-built, 4-bedroom bungalow that provides a cozy and welcoming home. For those who love to work on projects or need extra space for hobbies, the 60' x 100' shop is a dream come true. Whether you're into trucking, automotive work, carpentry, or any other hands-on pursuits, this shop is ready to meet your needs. Previously a trucking company with 15+ trucks ran their operation out of here.