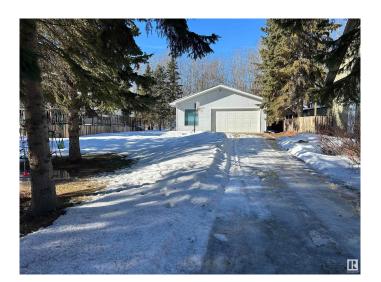

# \$228,888

1 Bedroom, 0.00 Bathroom, 1,195 sqft Rural on 0.18 Acres

Mission Beach, Rural Leduc County, AB

WELCOME TO THE PERFECT PROPERTY IF YOUR LOOKING TO GET INTO THE LAKE LIFE. This 30 by 40 foot shop/garage with GAS AND 125 AMP power can be used in so many different ways! A Storage if you own in the area already, perfect building site, or renovate it into a perfect 1200 sq foot cabin.... endless ideas!Mission Beach is the perfect location for FUN, RELAXATION & making NEW FAMILY MEMORIES & TRADITIONS! Ilmagine the possibilities for boating, water skiing, canoeing, nature walks, playground entertainment - endless possiblities for YEAR ROUND ENJOYMENT. Truly a place to call your own, close to Edmonton city limits, as well as numerous additional great smaller communities! RARE FIND LOCATION that offers a little bit of everything. Just imagine the possibilities....

#### **Amenities**

Features Workshop, See Remarks

Parking Spaces 12

### **Exterior**

Exterior Features Backs Onto Park/Trees, Boating, Fenced, Lake Access Property, Lake

View

Foundation Slab