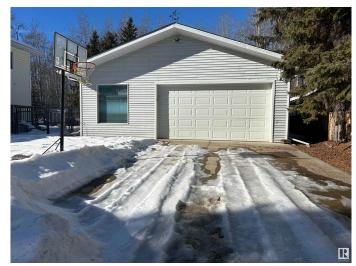

# \$228,888

1 Bedroom, 0.00 Bathroom, 1,195 sqft Rural on 0.18 Acres

Mission Beach, Rural Leduc County, AB

WELCOME TO THE PERFECT PROPERTY IF YOUR LOOKING TO GET INTO THE LAKE LIFE. This 30 by 40 foot shop/garage with GAS AND 125 AMP power can be used in so many different ways! A Storage if you own in the area already, perfect building site, or renovate it into a perfect 1200 sq foot cabin.... endless ideas!Mission Beach is the perfect location for FUN, RELAXATION & making NEW FAMILY MEMORIES & TRADITIONS! Ilmagine the possibilities for boating, water skiing, canoeing, nature walks, playground entertainment - endless possiblities for YEAR ROUND ENJOYMENT. Truly a place to call your own, close to Edmonton city limits, as well as numerous additional great smaller communities! RARE FIND LOCATION that offers a little bit of everything. Just imagine the possibilities....

#### **Amenities**

Features Workshop, See Remarks

Parking Spaces 12

### **Exterior**

Exterior Features Backs Onto Park/Trees, Boating, Fenced, Lake Access Property, Lake

View

Foundation Slab