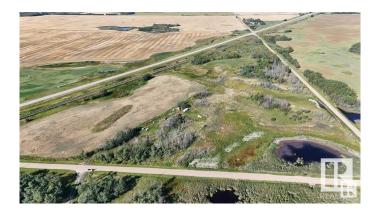

### \$99,900

0 Bedroom, 0.00 Bathroom, Rural on 28.37 Acres

None, Rural Lamont County, AB

28.37 Acres of Versatile Land! Discover the perfect blend of nature and opportunity with this 29.37-acre property, ideally situated approximately 45 minutes from Fort Saskatchewan, Edmonton, and Sherwood Park, and only 10 minutes to Mundare. This land offers a unique mix of open crop land, a designated camping area, picturesque wetlands, and beautifully treed sections, making it a prime spot for recreational use, weekend getaways, or future development possibilities. Whether you envision hunting, hiking, quad trails, or simply escaping to your own private retreat, this property provides endless opportunities. Enjoy the peace and privacy of rural outdoors while remaining conveniently close to essential amenities and major urban centers. Don't miss out on this rare opportunity!