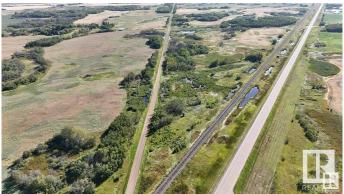

### \$99,900

0 Bedroom, 0.00 Bathroom, Rural on 28.37 Acres

None, Rural Lamont County, AB

28.37 Acres of Versatile Land! Discover the perfect blend of nature and opportunity with this 29.37-acre property, ideally situated approximately 45 minutes from Fort Saskatchewan, Edmonton, and Sherwood Park, and only 10 minutes to Mundare. This land offers a unique mix of open crop land, a designated camping area, picturesque wetlands, and beautifully treed sections, making it a prime spot for recreational use, weekend getaways, or future development possibilities. Whether you envision hunting, hiking, quad trails, or simply escaping to your own private retreat, this property provides endless opportunities. Enjoy the peace and privacy of rural outdoors while remaining conveniently close to essential amenities and major urban centers. Don't miss out on this rare opportunity!