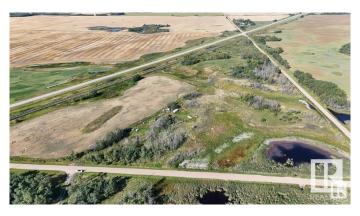

### \$99,900

0 Bedroom, 0.00 Bathroom, Rural on 28.37 Acres

None, Rural Lamont County, AB

28.37 Acres of Versatile Land! Discover the perfect blend of nature and opportunity with this 29.37-acre property, ideally situated approximately 45 minutes from Fort Saskatchewan, Edmonton, and Sherwood Park, and only 10 minutes to Mundare. This land offers a unique mix of open crop land, a designated camping area, picturesque wetlands, and beautifully treed sections, making it a prime spot for recreational use, weekend getaways, or future development possibilities. Whether you envision hunting, hiking, quad trails, or simply escaping to your own private retreat, this property provides endless opportunities. Enjoy the peace and privacy of rural outdoors while remaining conveniently close to essential amenities and major urban centers. Don't miss out on this rare opportunity!