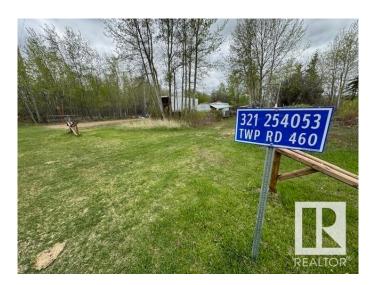

# \$64,900 - 321 254053 Twp Rd 460, Rural Wetaskiwin County

MLS® #E4424091

## \$64,900

0 Bedroom, 0.00 Bathroom, Rural on 0.29 Acres

Summerhaven, Rural Wetaskiwin County, AB

Lakeside location in Summerhaven. 2 Lots on separate titles but sold as one opportunity. Bear Hills Lake is an easy commute to Hwy 2, Leduc, EIA airport and Edmonton. Mostly treed, and comes with older Garden Shed on skids for great storage on site. Build your dream home or enjoy this retreat spot for camping and getting away from the BIG City. 5th wheel RV on sight and home made sauna will stay. Power service on Lot.

# **Community Information**

Address 321 254053 Twp Rd 460
Area Rural Wetaskiwin County

Subdivision Summerhaven

City Rural Wetaskiwin County

County ALBERTA

Province AB

Postal Code T9A 1W8