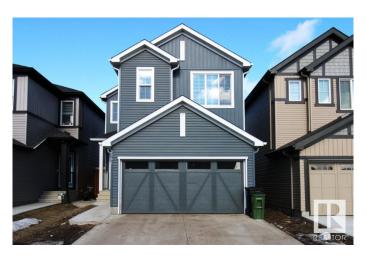

#### \$599.999

3 Bedroom, 2.50 Bathroom, 1,922 sqft Single Family on 0.00 Acres

Secord, Edmonton, AB

This stunning home built by Pacesetter Homes is waiting for you in Secord, located in the west side of Edmonton. This beautiful home features open-to-above ceilings in the spacious family room and luxurious vinyl plank flooring. The kitchen is a chef's dream with quartz countertops, stainless steel appliances, and a convenient corner pantry. With 3 bedrooms and 2.5 baths, including a mudroom on the main floor, this home offers both style and practicality. Upstairs, you'll find a laundry room and a large bonus room perfect for relaxation or entertainment. Don't miss the opportunity to make this exceptional home yours!

## **Exterior**

Exterior Wood, Stone, Vinyl

Exterior Features Golf Nearby, Playground Nearby, Public Swimming Pool, Public

Transportation, Schools, Shopping Nearby, See Remarks

Roof Asphalt Shingles

Construction Wood, Stone, Vinyl