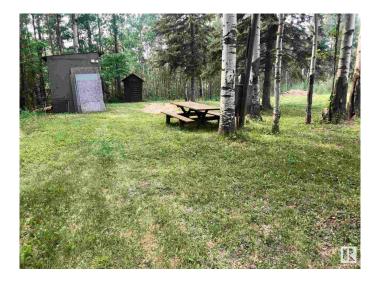

#### \$115,000

0 Bedroom, 0.00 Bathroom, Rural on 0.18 Acres

Norris Beach, Rural Wetaskiwin County, AB

Nestled in the peaceful and scenic community of Norris Beach, this exceptional lot offers a perfect blend of nature and convenience, making it an ideal spot for both recreational use and year-round living. Surrounded by mature trees, the property provides a private setting for relaxation and outdoor activities. With power and municipal sewer already in place, and gas readily available at the property line, the lot is well-equipped for future development, whether you're planning to build your dream home or a cozy seasonal retreat. The location couldn't be more perfect, just a short walk to the lake, where you can enjoy serene views and peaceful waters. If vou're in the mood for a little adventure or family fun, the nearby playground is perfect for kids. Additionally, the charming Village is just a quick trip away, offering ice cream, Restaurants, and other amenities to enjoy. If you're looking to escape the hustle and bustle of city life, Norris Beach is the perfect destination.

## Exterior

Exterior Features Backs Onto Park/Trees, Beach Access, Golf Nearby, Landscaped, Playground Nearby, Private Setting, Recreation Use