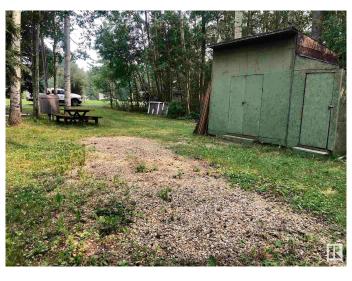

#### \$115,000

0 Bedroom, 0.00 Bathroom, Rural on 0.18 Acres

Norris Beach, Rural Wetaskiwin County, AB

Nestled in the peaceful and scenic community of Norris Beach, this exceptional lot offers a perfect blend of nature and convenience, making it an ideal spot for both recreational use and year-round living. Surrounded by mature trees, the property provides a private setting for relaxation and outdoor activities. With power and municipal sewer already in place, and gas readily available at the property line, the lot is well-equipped for future development, whether you're planning to build your dream home or a cozy seasonal retreat. The location couldn't be more perfect, just a short walk to the lake, where you can enjoy serene views and peaceful waters. If vou're in the mood for a little adventure or family fun, the nearby playground is perfect for kids. Additionally, the charming Village is just a quick trip away, offering ice cream, Restaurants, and other amenities to enjoy. If you're looking to escape the hustle and bustle of city life, Norris Beach is the perfect destination.

## Exterior

Exterior Features Backs Onto Park/Trees, Beach Access, Golf Nearby, Landscaped, Playground Nearby, Private Setting, Recreation Use