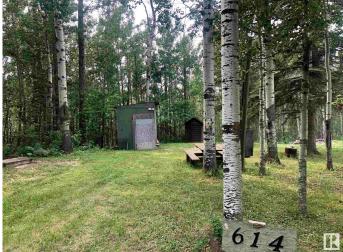

#### \$115,000

0 Bedroom, 0.00 Bathroom, Rural on 0.18 Acres

Norris Beach, Rural Wetaskiwin County, AB

Nestled in the peaceful and scenic community of Norris Beach, this exceptional lot offers a perfect blend of nature and convenience, making it an ideal spot for both recreational use and year-round living. Surrounded by mature trees, the property provides a private setting for relaxation and outdoor activities. With power and municipal sewer already in place, and gas readily available at the property line, the lot is well-equipped for future development, whether you're planning to build your dream home or a cozy seasonal retreat. The location couldn't be more perfect, just a short walk to the lake, where you can enjoy serene views and peaceful waters. If vou're in the mood for a little adventure or family fun, the nearby playground is perfect for kids. Additionally, the charming Village is just a quick trip away, offering ice cream, Restaurants, and other amenities to enjoy. If you're looking to escape the hustle and bustle of city life, Norris Beach is the perfect destination.

## Exterior

Exterior Features Backs Onto Park/Trees, Beach Access, Golf Nearby, Landscaped, Playground Nearby, Private Setting, Recreation Use