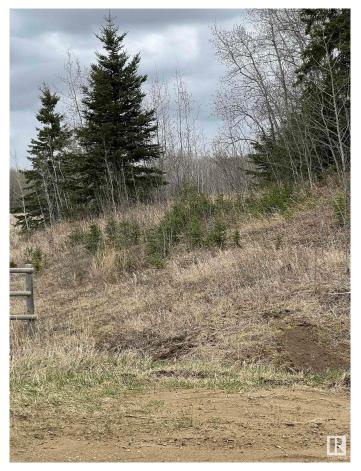

## \$1,049,702

0 Bedroom, 0.00 Bathroom, Rural on 41.14 Acres

None, Rural Wetaskiwin County, AB

Ideal subdivision parcel. Previously approved with 20 sites. Roads, approaches, culverts are already in. Terrific opportunity. Rolling and treed. Private setting. Minutes from Millet, directly south of Beaumont (30 km).

### **Exterior**

Exterior Features Private Setting, Rolling Land, Treed Lot