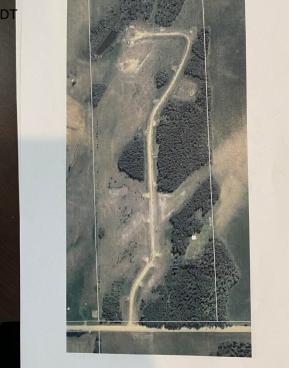

## \$1,049,702

0 Bedroom, 0.00 Bathroom, Rural on 41.14 Acres

None, Rural Wetaskiwin County, AB

Ideal subdivision parcel. Previously approved with 20 sites. Roads, approaches, culverts are already in. Terrific opportunity. Rolling and treed. Private setting. Minutes from Millet, directly south of Beaumont (30 km).

# **Community Information**

Address Nw 14-47-24-4

Area Rural Wetaskiwin County

Subdivision None

City Rural Wetaskiwin County

County ALBERTA

Province AB

Postal Code T0C 1Z0