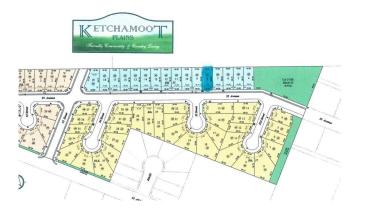

#### \$42,840

0 Bedroom, 0.00 Bathroom, Single Family on 0.00 Acres

Tofield, Tofield, AB

52.5' x 115', fully serviced lot with 42ft pocket width. Residential tax incentive associated with this lot. Unobstructed view of the countryside! Several lots with similar size and price are also available!

### **Community Information**

| Address     | 5224 55 Avenue |
|-------------|----------------|
| Area        | Tofield        |
| Subdivision | Tofield        |
| City        | Tofield        |
| County      | ALBERTA        |
| Province    | AB             |
| Postal Code | T0B 4J0        |