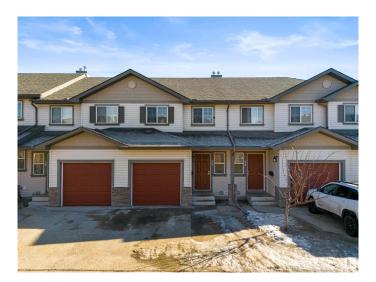

# \$314,900 - 35 2816 34 Avenue, Edmonton

MLS® #E4424431

## \$314,900

3 Bedroom, 1.50 Bathroom, 1,218 sqft Condo / Townhouse on 0.00 Acres

Wild Rose, Edmonton, AB

Located in the desirable community of Wild Rose, this home is a great opportunity for first-time buyers or investors! This 1218 SqFt, 2-story townhome boasts 3 bedrooms, 1.5 bathrooms, and is conveniently located close to parks, playgrounds, and walking paths. Enjoy an open-concept kitchen with plenty of space for cooking, dining, and entertaining your guests. With an attached garage and quick access to shopping and transportation nearby, you'll never be far from what you need. Fully renovated, you can move in right away and enjoy all that's waiting for you in Wild Rose.

Year Built 2005

Type Condo / Townhouse

Sub-Type Townhouse

Style 2 Storey
Status Active