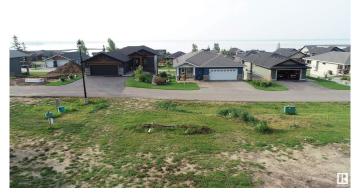

#### \$179,000

0 Bedroom, 0.00 Bathroom, Rural on 0.22 Acres

Estates At Waters Edge, Rural Lac Ste. Anne County, AB

Your chance to own one of the last remaining lots at The Estates at Waters Edge. You can fence the yard on this Lakeview property. This 9447 sqft lot is the perfect spot to build your dream home or lake get-away. Build with the developer or with your own builder! This gated community features a beachfront park, private marina, boat launch, swimming pool, fitness center, clubhouse, RV storage, and walking trails. There is also municipal water and sewer!! Easy paved commute from Edmonton and close to Alberta Beach.