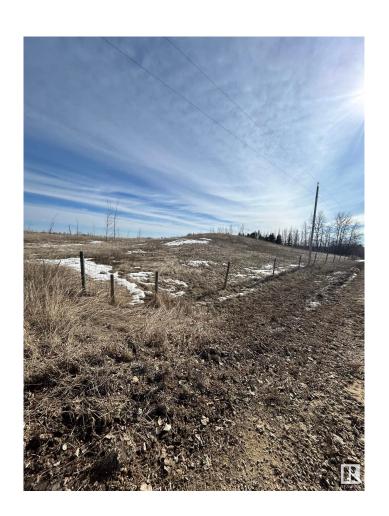

## \$324,900

0 Bedroom, 0.00 Bathroom, Rural on 5.19 Acres

None, Rural Parkland County, AB

MAJESTIC AND ROLLING 5.19 ACRES
LOCATED MINUTES SW OF STONY PLAIN!
WELCOME TO 53209 RANGE ROAD 14.
THIS UNREAL PROPERTY IS JUST OFF
PAVEMENT AND IS PERFECT TO BUILD
YOUR WALK-OUT DREAM HOME.
PROPERTY IS ZONED "OUT OF
SUBDIVISION" AND HAS LIMITED BUILDING
RESTRICTIONS. DRILLED WATER WELLS
AND SEPTIC FIELDS ARE PERMTTED. NO
TIME CONSTRAINTS TO BUILD.
PROPERTY WOULD BE PERFECT FOR A
SMALL HOBBY FARM, HORSE SET-UP,
HOME BASED BUSINESS, OR SHOP.

## **Essential Information**

MLS® # E4424500

Price \$324,900

Bathrooms 0.00

Acres 5.19

Type Rural

Sub-Type Vacant Lot/Land

Status Active

## **Community Information**

Address 52309 Rge Road 14

Area Rural Parkland County

Subdivision None

City Rural Parkland County

County ALBERTA

Province AB

Postal Code T7Y 2T3