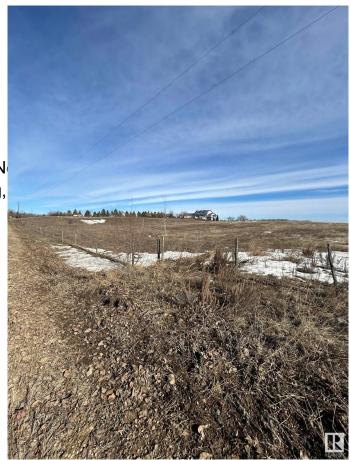

## \$324,900

0 Bedroom, 0.00 Bathroom, Rural on 5.19 Acres

None, Rural Parkland County, AB

MAJESTIC AND ROLLING 5.19 ACRES
LOCATED MINUTES SW OF STONY PLAIN!
WELCOME TO 53209 RANGE ROAD 14.
THIS UNREAL PROPERTY IS JUST OFF
PAVEMENT AND IS PERFECT TO BUILD
YOUR WALK-OUT DREAM HOME.
PROPERTY IS ZONED "OUT OF
SUBDIVISION" AND HAS LIMITED BUILDING
RESTRICTIONS. DRILLED WATER WELLS
AND SEPTIC FIELDS ARE PERMTTED. NO
TIME CONSTRAINTS TO BUILD.
PROPERTY WOULD BE PERFECT FOR A
SMALL HOBBY FARM, HORSE SET-UP,
HOME BASED BUSINESS, OR SHOP.

## **Essential Information**

MLS® # E4424500

Price \$324,900

Bathrooms 0.00

Acres 5.19

Type Rural

Sub-Type Vacant Lot/Land

Status Active

## **Community Information**

Address 52309 Rge Road 14

Area Rural Parkland County

Subdivision None

City Rural Parkland County

County ALBERTA

Province AB

Postal Code T7Y 2T3