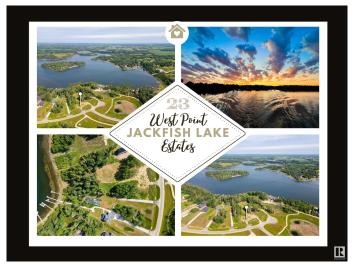

#### \$450,000

0 Bedroom, 0.00 Bathroom, Rural on 1.14 Acres

West Point Estates, Rural Parkland County, AB

WATERFRONT!!! Experience breathtaking sunsets and embrace the pinnacle of lakeside opulence! Nestled on a pristine 1.14-acre plot facing west, this idyllic location beckons you to build your dream abode, offering sweeping vistas of a sparkling freshwater lake. Enjoy aquatic adventures with loved ones, from leisurely paddleboarding to exhilarating fishing escapades. Situated just a short 30-minute drive from Edmonton, revel in the harmonious blend of convenience and serenity. With generous space for a decked out workshop, boat storage, and a luxurious executive residence boasting a walk-out basement, this enclave exudes sophistication at every turn. Seize the opportunity to design your personal sanctuary amidst the allure of nature. Welcome to the epitome of lakeside living!

## **Community Information**

| Address     | 2307 Twp Rd 522       |
|-------------|-----------------------|
| Area        | Rural Parkland County |
| Subdivision | West Point Estates    |
| City        | Rural Parkland County |
| County      | ALBERTA               |
| Province    | AB                    |
| Postal Code | T7Y 3L7               |
|             |                       |

## Exterior

Exterior Features Backs Onto Lake, Backs Onto Park/Trees, Beach Access, Boating, Environmental Reserve, Flat Site, Golf Nearby, Park/Reserve, Private Fishing, Ravine View, Waterfront Property