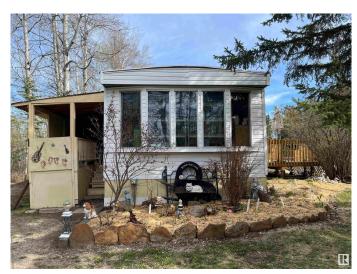

# \$269,000

0 Bedroom, 0.00 Bathroom, Business with Property on 0.00 Acres

Glenevis, Glenevis, AB

CALLING ALL GREENTHUMBS!!! 7.39 acres in the hamlet of Glenevis with a home based GREENHOUSE business opportunity. Make this property your private oasis or a home based business. Extensive landscaping with perennials with ACRES of UNTOUCHED LAND ready for you. A 20x56 greenhouse is perfect for personal indulgence or a BUSINESS VENTURE. You can keep the property more secluded or remove some trees on the north property line to give you EXPOSURE TO HWY 43. Located on the edge of the Hamlet of Glenevis, you can walk to the local post office or convenience/liquor store with gas station and bottle depot. A drilled well services this property. Septic can be upgraded to access the municipal sewer line. Comes with a solid 3 bedroom modular home with a 12x22 east facing deck. Home has newer patio doors and a woodburning stove. LOTS OF POTENTIAL!