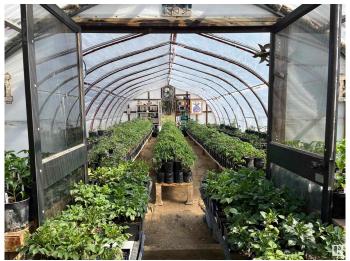

# \$269,000

0 Bedroom, 0.00 Bathroom, Business with Property on 0.00 Acres

Glenevis, Glenevis, AB

CALLING ALL GREENTHUMBS!!! 7.39 acres in the hamlet of Glenevis with a home based GREENHOUSE business opportunity. Make this property your private oasis or a home based business. Extensive landscaping with perennials with ACRES of UNTOUCHED LAND ready for you. A 20x56 greenhouse is perfect for personal indulgence or a BUSINESS VENTURE. You can keep the property more secluded or remove some trees on the north property line to give you EXPOSURE TO HWY 43. Located on the edge of the Hamlet of Glenevis, you can walk to the local post office or convenience/liquor store with gas station and bottle depot. A drilled well services this property. Septic can be upgraded to access the municipal sewer line. Comes with a solid 3 bedroom modular home with a 12x22 east facing deck. Home has newer patio doors and a woodburning stove. LOTS OF POTENTIAL!