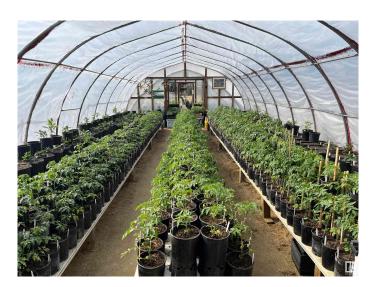

# \$269,000

0 Bedroom, 0.00 Bathroom, Business with Property on 0.00 Acres

Glenevis, Glenevis, AB

CALLING ALL GREENTHUMBS!!! 7.39 acres in the hamlet of Glenevis with a home based GREENHOUSE business opportunity. Make this property your private oasis or a home based business. Extensive landscaping with perennials with ACRES of UNTOUCHED LAND ready for you. A 20x56 greenhouse is perfect for personal indulgence or a BUSINESS VENTURE. You can keep the property more secluded or remove some trees on the north property line to give you EXPOSURE TO HWY 43. Located on the edge of the Hamlet of Glenevis, you can walk to the local post office or convenience/liquor store with gas station and bottle depot. A drilled well services this property. Septic can be upgraded to access the municipal sewer line. Comes with a solid 3 bedroom modular home with a 12x22 east facing deck. Home has newer patio doors and a woodburning stove. LOTS OF POTENTIAL!