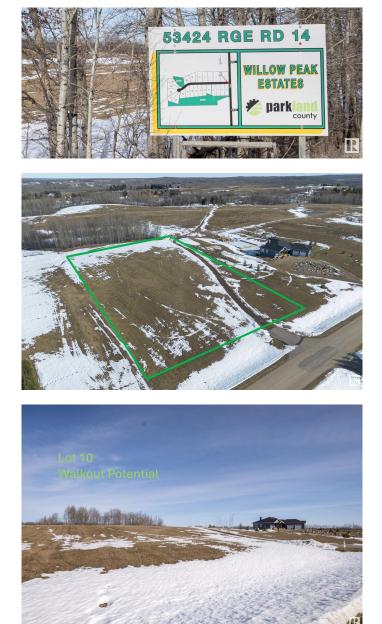

#### \$224,900

0 Bedroom, 0.00 Bathroom, Rural on 1.98 Acres

Willow Peak Estates, Rural Parkland County, AB

Live close to Chickakoo Lake in beautiful Willow Peak Estates only 12 minutes from Stony Plain. Imagine the possibilities for your dream home with the Builder of YOUR choice on this 1.98 acre lot. This acreage has a gorgeous spot for a SUNNY SOUTH FACING walkout home, as it sits on a slight hill with trees behind it. The driveway entrance is paved, and so is the subdivision. STOP and LISTEN when you drive over to see it...there is peace and tranquility here with only nature surrounding you and no highway noise at all, as the subdivision is set far from the highway and situated on a NO EXIT ROAD. This property can have a well or a cistern (your choice) It can also accommodate a septic tank & field too, and the power is across the road. The gas line is at the lot line. A guick trip to work in Edmonton on the Yellowhead will be only 25 to 30 minutes. It's a well-positioned spot for a new home, offering country living with close convenience to the City.GST applicable to price. Buyers to complete due diligence

### **Community Information**

| Address     | 10 53424 Range Road 14 |
|-------------|------------------------|
| Area        | Rural Parkland County  |
| Subdivision | Willow Peak Estates    |
| City        | Rural Parkland County  |
| County      | ALBERTA                |
| Province    | AB                     |
| Postal Code | T7Y 0B5                |