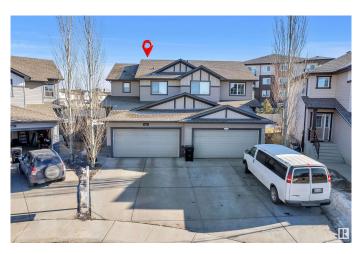

# \$525,000 - 625 56 Street, Edmonton

MLS® #E4424656

## \$525,000

4 Bedroom, 3.50 Bathroom, 1,647 sqft Single Family on 0.00 Acres

Charlesworth, Edmonton, AB

Welcome to this stunning duplex in the highly sought-after community of Charlesworth! With a total of 1646 sqft, this beautiful property boasts a thoughtful layout, featuring a den and half bath, open-concept kitchen with granite countertops, and spacious living and dining areas on the main floor. The upper level showcases three generous-sized bedrooms, including a master with walk-in closet and 3-piece ensuite. The fully finished basement adds an additional bedroom, full bathroom, and spacious living room. Exterior highlights include a fully landscaped and fenced yard. Prime location, just a short walk to public transit, shopping centre, schools, and parks, makes this property a must-see!

#### **Essential Information**

MLS® # E4424656
Price \$525,000
Bedrooms 4
Bathrooms 3.50
Full Baths 3

1

Square Footage 1,647 Acres 0.00 Year Built 2012

Type Single Family
Sub-Type Half Duplex
Style 2 Storey
Status Active

## **Community Information**

Address 625 56 Street
Area Edmonton
Subdivision Charlesworth
City Edmonton
County ALBERTA

Province AB

Postal Code T6X 1S1