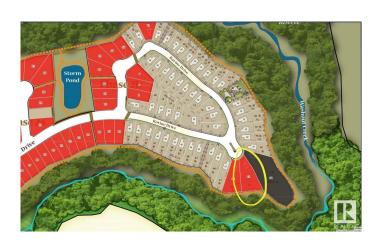

## \$290,000

0 Bedroom, 0.00 Bathroom, Single Family on 0.00 Acres

Devon, Devon, AB

Discover your dream oasis at Ravines of Devon! This remarkable 1358m2 lot boasts a coveted south-backing orientation, offering breathtaking views of the serene ravine and winding walking trails. Nestled in the heart of Devon, enjoy the convenience of nearby amenities, picturesque river valley paths, and biking trails. With seamless access to HWY 60, just a short 15-minute drive to EIA and 17 minutes to west Edmonton, this location offers the perfect blend of tranquility and accessibility. Don't miss the opportunity to build your ideal home in this idyllic setting!

# **Community Information**

Address 156 Ravine Drive

Area Devon
Subdivision Devon
City Devon

County ALBERTA

Province AB

Postal Code T9G 0M2

### **Exterior**

Exterior Features Flat Site, Golf Nearby, Playground Nearby, Ravine View, Schools,

Shopping Nearby, Partially Fenced