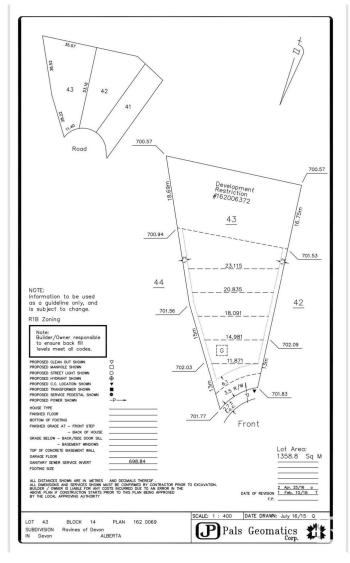

## \$290,000

0 Bedroom, 0.00 Bathroom, Single Family on 0.00 Acres

Devon, Devon, AB

Discover your dream oasis at Ravines of Devon! This remarkable 1358m2 lot boasts a coveted south-backing orientation, offering breathtaking views of the serene ravine and winding walking trails. Nestled in the heart of Devon, enjoy the convenience of nearby amenities, picturesque river valley paths, and biking trails. With seamless access to HWY 60, just a short 15-minute drive to EIA and 17 minutes to west Edmonton, this location offers the perfect blend of tranquility and accessibility. Don't miss the opportunity to build your ideal home in this idyllic setting!

# **Community Information**

Address 156 Ravine Drive

Area Devon
Subdivision Devon
City Devon

County ALBERTA

Province AB

Postal Code T9G 0M2