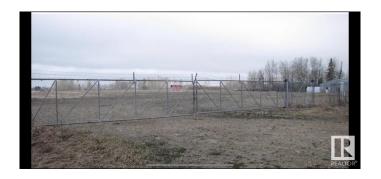

#### \$280,000

0 Bedroom, 0.00 Bathroom, Rural on 8.08 Acres

None, Rural Lac Ste. Anne County, AB

Great 8.08 acre parcel of land just south of Sangudo. The property has some trees, hay land, is fenced and comes with a Shop! Great place to build your new home. Utilities are to the property line. Currently Zoned CLR (Country Living Residential).

#### **Exterior**

Exterior Features Fenced, See Remarks