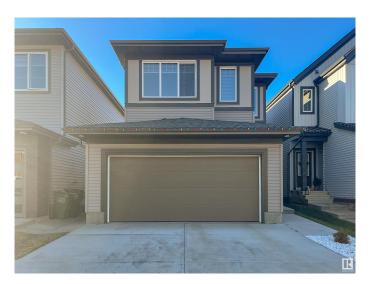

## \$565,000

3 Bedroom, 2.50 Bathroom, 1,857 sqft Single Family on 0.00 Acres

The Uplands, Edmonton, AB

Experience modern comfort in this newly built 2022 home, located in the tranquil Uplands community of Southwest. Offering 1,857 sq. ft. of living space, this residence features 3 bedrooms, 3 bathrooms, and convenient access to Anthony Henday Drive. The main floor showcases a well-designed kitchen, spacious living and dining areas, and thoughtful finishes throughout. Upstairs, the primary suite includes a private ensuite and walk-in closet, accompanied by two additional bedrooms, a full bathroom, a versatile bonus room, and a convenient laundry area. This home includes a SEPARATE ENTRANCE to the basement. Completing this exceptional property is professionally landscaped outdoor space, enhancing its charm and functionality.

#### **Essential Information**

MLS® # E4424807 Price \$565,000

Bedrooms 3

Bathrooms 2.50

Full Baths 2

Half Baths 1

Square Footage 1,857 Acres 0.00

Year Built 2022

Type Single Family

Sub-Type Detached Single Family

Style 2 Storey
Status Active

### **Exterior**

Exterior Wood, Vinyl

Exterior Features Landscaped, Schools, See Remarks

Roof Asphalt Shingles

Construction Wood, Vinyl

Foundation Slab