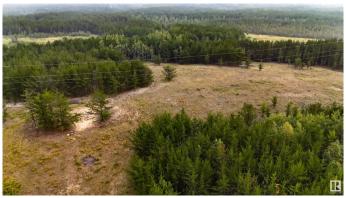

#### \$178,800

0 Bedroom, 0.00 Bathroom, Rural on 72.60 Acres

Nestow Recreation Retreat, Rural Westlock County, AB

Only 45 minutes from the city! Nestled just outside Nestow, this lot boasts a fenced front with a locking gate for security. Inside, a camping area awaits under the canopy of trees, with a 16ft by 16ft cabin like structure featuring and a wood stove.

## **Exterior**

Exterior Features Landscaped, Recreation Use, Rolling Land, Treed Lot, Partially Fenced