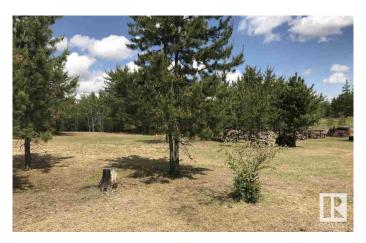

#### \$178,800

0 Bedroom, 0.00 Bathroom, Rural on 72.60 Acres

Nestow Recreation Retreat, Rural Westlock County, AB

Only 45 minutes from the city! Nestled just outside Nestow, this lot boasts a fenced front with a locking gate for security. Inside, a camping area awaits under the canopy of trees, with a 16ft by 16ft cabin like structure featuring and a wood stove.

## **Exterior**

Exterior Features Landscaped, Recreation Use, Rolling Land, Treed Lot, Partially Fenced