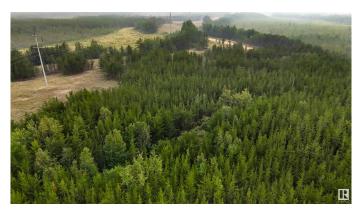

#### \$178,800

0 Bedroom, 0.00 Bathroom, Rural on 72.60 Acres

Nestow Recreation Retreat, Rural Westlock County, AB

Only 45 minutes from the city! Nestled just outside Nestow, this lot boasts a fenced front with a locking gate for security. Inside, a camping area awaits under the canopy of trees, with a 16ft by 16ft cabin like structure featuring and a wood stove.

## **Exterior**

Exterior Features Landscaped, Recreation Use, Rolling Land, Treed Lot, Partially Fenced