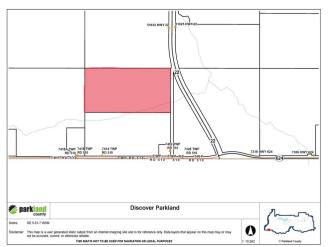

#### \$284,900

0 Bedroom, 0.00 Bathroom, Rural on 79.48 Acres

None, Rural Parkland County, AB

This property is located 17 kilometers north of Drayton Valley in Parkland County right on Highway 22, and consists of 79.48 acres. It is currently used for hay, but, with some additional fencing, can be used for pasture. Fenced on three sides, north side is unfenced. For outdoor enthusiasts, there is an abundance of wildlife - deer, moose, and the occasional elk!