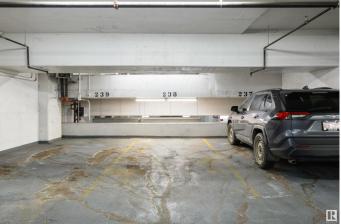

## \$32,500

0 Bedroom, 0.00 Bathroom, Condo / Townhouse on 0.00 Acres

Downtown (Edmonton), Edmonton, AB

Don't miss this rare opportunity to own a parking stall in the Ice District! This stall is located in the prestigious Ultima building in the heart of Edmonton's downtown core, and is within 100 feet of the elevator doors. Use it yourself or rent it out between \$275-\$300/mth. Low condo fees & property taxes are less than \$50/mth combined.

## Amenities

Parking Heated, Parkade, Underground, See Remarks