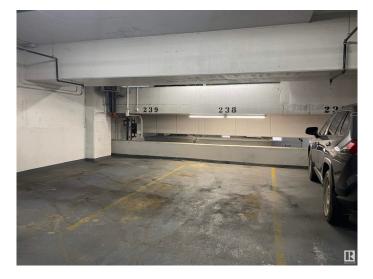

## \$32,500

0 Bedroom, 0.00 Bathroom, Condo / Townhouse on 0.00 Acres

Downtown (Edmonton), Edmonton, AB

Don't miss this rare opportunity to own a parking stall in the Ice District! This stall is located in the prestigious Ultima building in the heart of Edmonton's downtown core, and is within 100 feet of the elevator doors. Use it yourself or rent it out between \$275-\$300/mth. Low condo fees & property taxes are less than \$50/mth combined.

## Amenities

Parking Heated, Parkade, Underground, See Remarks