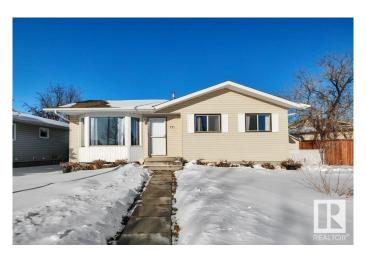

### \$329,900

4 Bedroom, 1.50 Bathroom, 1,123 sqft Single Family on 0.00 Acres

Millet, Millet, AB

Great family home. Main floor has had new flooring and new paint, and an updated kitchen from the original cabinets. 3 bdrms up with a 2 piece ensuite in the primary. Basement has an additional bedroom and space to put in more bedrooms or develop the area as you like. Detached garage large enough to fit a crew cab half ton truck with back alley access and yard still has plenty of room for the kids to play. Walking distance to schools, and easy access to highway 2a, or the QE2 for your commute. Shingles 2018, Siding 2012, Water tank 2022, Furnace 2005

#### **Essential Information**

MLS® # E4425003

Price \$329,900

Bedrooms 4

Bathrooms 1.50

Full Baths 1

Half Baths 1

Square Footage 1,123

Acres 0.00

Year Built 1980

Type Single Family

Sub-Type Detached Single Family

Style Bungalow

Status Active