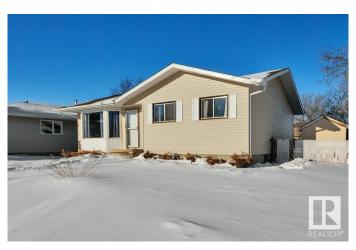

### \$329,900

4 Bedroom, 1.50 Bathroom, 1,123 sqft Single Family on 0.00 Acres

Millet, Millet, AB

Great family home. Main floor has had new flooring and new paint, and an updated kitchen from the original cabinets. 3 bdrms up with a 2 piece ensuite in the primary. Basement has an additional bedroom and space to put in more bedrooms or develop the area as you like. Detached garage large enough to fit a crew cab half ton truck with back alley access and yard still has plenty of room for the kids to play. Walking distance to schools, and easy access to highway 2a, or the QE2 for your commute. Shingles 2018, Siding 2012, Water tank 2022, Furnace 2005

#### **Essential Information**

MLS® # E4425003

Price \$329,900

Bedrooms 4

Bathrooms 1.50

Full Baths 1

Half Baths 1

Square Footage 1,123

Acres 0.00

Year Built 1980

Type Single Family

Sub-Type Detached Single Family

Style Bungalow

Status Active