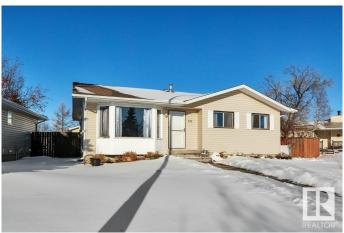

### \$329,900

4 Bedroom, 1.50 Bathroom, 1,123 sqft Single Family on 0.00 Acres

Millet, Millet, AB

Great family home. Main floor has had new flooring and new paint, and an updated kitchen from the original cabinets. 3 bdrms up with a 2 piece ensuite in the primary. Basement has an additional bedroom and space to put in more bedrooms or develop the area as you like. Detached garage large enough to fit a crew cab half ton truck with back alley access and yard still has plenty of room for the kids to play. Walking distance to schools, and easy access to highway 2a, or the QE2 for your commute. Shingles 2018, Siding 2012, Water tank 2022, Furnace 2005

#### **Essential Information**

MLS® # E4425003

Price \$329,900

Bedrooms 4

Bathrooms 1.50

Full Baths 1

Half Baths 1

Square Footage 1,123

Acres 0.00

Year Built 1980

Type Single Family

Sub-Type Detached Single Family

Style Bungalow

Status Active