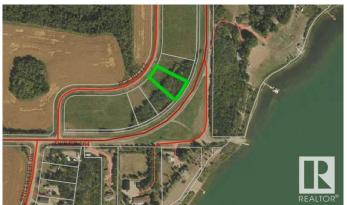

## \$199,900

0 Bedroom, 0.00 Bathroom, Rural on 0.51 Acres

Lac Sante (St. Paul County), Rural St. Paul County, AB

Build your own paradise on this 0.5-acre, partially treed lot at Lac Sante! Located just 2 hours from Edmonton and 20 minutes from St. Paul, this premier, spring-fed lake is perfect for boating, fishing, and water fun. Don't miss the chance to create your dream escape in this idyllic setting!

### **Community Information**

Address 402, 56410 Rr 112

Area Rural St. Paul County

Subdivision Lac Sante (St. Paul County)

City Rural St. Paul County

County ALBERTA

Province AB

Postal Code T0A 1E0