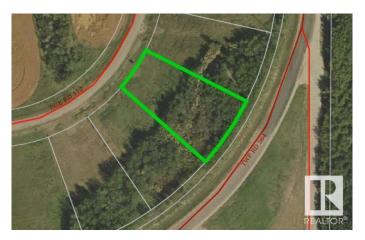

## \$199,900

0 Bedroom, 0.00 Bathroom, Rural on 0.51 Acres

Lac Sante (St. Paul County), Rural St. Paul County, AB

Build your own paradise on this 0.5-acre, partially treed lot at Lac Sante! Located just 2 hours from Edmonton and 20 minutes from St. Paul, this premier, spring-fed lake is perfect for boating, fishing, and water fun. Don't miss the chance to create your dream escape in this idyllic setting!

### **Community Information**

Address 402, 56410 Rr 112

Area Rural St. Paul County

Subdivision Lac Sante (St. Paul County)

City Rural St. Paul County

County ALBERTA

Province AB

Postal Code T0A 1E0