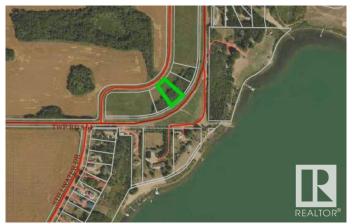

## \$199,900

0 Bedroom, 0.00 Bathroom, Rural on 0.51 Acres

Lac Sante (St. Paul County), Rural St. Paul County, AB

Craft your dream retreat on this 0.5-acre, partially treed lot at Lac Sante! Situated only 2 hours from Edmonton and 20 minutes from St. Paul, this prime, spring-fed lake offers ideal conditions for boating, fishing, and endless water activities. Seize the opportunity to design your perfect getaway in this serene location!

## **Community Information**

Address 403, 56410 Rr 112

Area Rural St. Paul County

Subdivision Lac Sante (St. Paul County)

City Rural St. Paul County

County ALBERTA

Province AB

Postal Code T0A 1E0