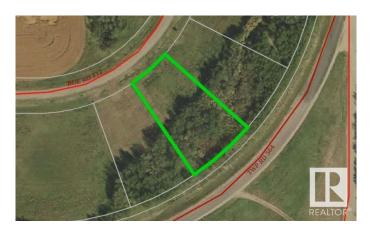

## \$199,900

0 Bedroom, 0.00 Bathroom, Rural on 0.51 Acres

Lac Sante (St. Paul County), Rural St. Paul County, AB

Craft your dream retreat on this 0.5-acre, partially treed lot at Lac Sante! Situated only 2 hours from Edmonton and 20 minutes from St. Paul, this prime, spring-fed lake offers ideal conditions for boating, fishing, and endless water activities. Seize the opportunity to design your perfect getaway in this serene location!

## **Community Information**

Address 403, 56410 Rr 112

Area Rural St. Paul County

Subdivision Lac Sante (St. Paul County)

City Rural St. Paul County

County ALBERTA

Province AB

Postal Code T0A 1E0