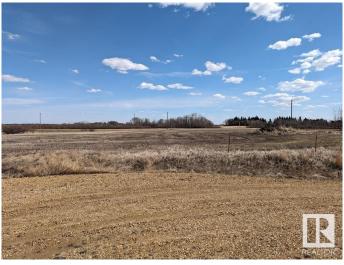

### \$279,900

0 Bedroom, 0.00 Bathroom, Rural on 5.07 Acres

None, Rural Camrose County, AB

REMARKABLE LOCATION for this 5.07 acre property, just a short drive east of Camrose. Situated adjacent to HWY 56 north of the Richard Pioneer Legacy Junction corner. This lot is serviced with CITY WATER, power and natural gas to the property line. Paved most of the way, with a minor amount of gravel to enter the acreage. In a cul-de-sac which limits unwanted traffic. Great opportunity to build in the country and enjoy your privacy, while still living approximately 7 minutes from Camrose. Potential for SECOND RESIDENCE (discretionary use). Two other lots are also available. Welcome home!

### **Exterior**

Exterior Features Cul-De-Sac, Flat Site, Level Land, No Through Road