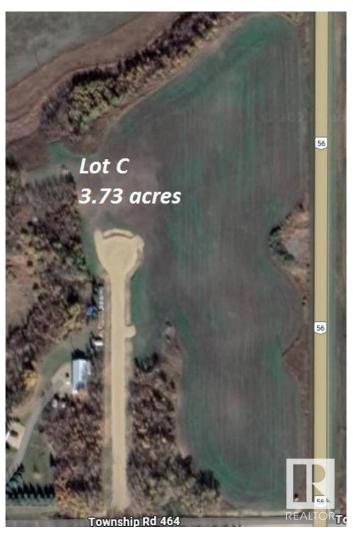

# \$249,900 - 19408 C Twp Rd 464, Rural Camrose County

MLS® #E4425070

#### \$249,900

0 Bedroom, 0.00 Bathroom, Rural on 3.73 Acres

None, Rural Camrose County, AB

Wow! Acreage living (with CITY WATER) a mere minutes from the City of Camrose. Build your dream home on this 3.73 acre parcel, adjacent to HWY 56, north of the Richardson Pioneer Legacy Junction corner. City water, power and natural gas are at the property line. It's paved most of the way, with just a minor amount of gravel to enter the acreage. In a cul-de-sac which limits unwanted traffic. Enjoy your privacy, just a short drive from Camrose (approximately 7 minutes). Two other lots also available. Welcome home!

#### **Essential Information**

MLS® # E4425070 Price \$249,900

Bathrooms 0.00
Acres 3.73
Type Rural

Sub-Type Vacant Lot/Land

Status Active

# **Community Information**

Address 19408 C Twp Rd 464

Area Rural Camrose County

Subdivision None

City Rural Camrose County

County ALBERTA

Province AB

Postal Code T0B 2M2

### **Exterior**

Exterior Features Cul-De-Sac, Flat Site, Level Land, No Through Road