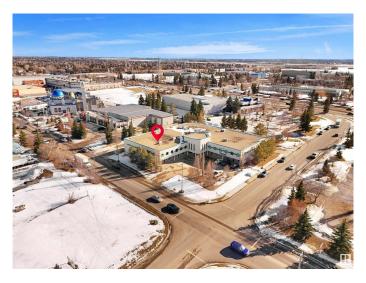

### \$1,365,000

0 Bedroom, 0.00 Bathroom, Industrial on 0.00 Acres

Parsons Industrial, Edmonton, AB

Prime industrial condo corner unit for sale at Bay Plaza 5, located at 2419 96 Street NW, Edmonton. This 6,729 SF unit features 4,780 SF of main floor space and 1,949 SF of mezzanine, including a developed main floor and second-level office area. The space is designed with a front office, office mezzanine, and a rear warehouse, making it suitable for a variety of industrial and business uses. The unit is equipped with two grade-level loading doors, high ceilings, and ample on-site parking, ensuring efficient operations and accessibility. Strategically located in Parsons Industrial, the property offers excellent connectivity to Anthony Henday Drive, Whitemud Drive, Calgary Trail, and major transportation routes. Surrounded by a wide range of retail amenities, including South Edmonton Common, the area provides convenient access to major retailers such as Walmart, Costco, IKEA, and The Home Depot, as well as numerous dining options, fuel stations, and essential services.