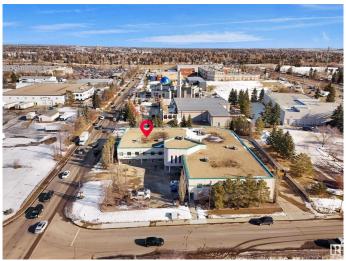

### \$1,365,000

0 Bedroom, 0.00 Bathroom, Industrial on 0.00 Acres

Parsons Industrial, Edmonton, AB

Prime industrial condo corner unit for sale at Bay Plaza 5, located at 2419 96 Street NW, Edmonton. This 6,729 SF unit features 4,780 SF of main floor space and 1,949 SF of mezzanine, including a developed main floor and second-level office area. The space is designed with a front office, office mezzanine, and a rear warehouse, making it suitable for a variety of industrial and business uses. The unit is equipped with two grade-level loading doors, high ceilings, and ample on-site parking, ensuring efficient operations and accessibility. Strategically located in Parsons Industrial, the property offers excellent connectivity to Anthony Henday Drive, Whitemud Drive, Calgary Trail, and major transportation routes. Surrounded by a wide range of retail amenities, including South Edmonton Common, the area provides convenient access to major retailers such as Walmart, Costco, IKEA, and The Home Depot, as well as numerous dining options, fuel stations, and essential services.