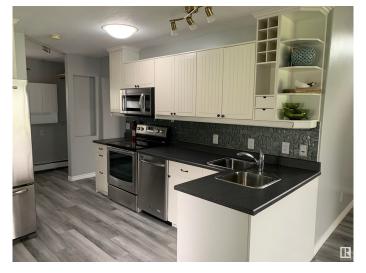

# \$309,900

2 Bedroom, 1.00 Bathroom, 746 sqft Rural on 0.23 Acres

Yellowstone, Rural Lac Ste. Anne County, AB

Come live at the lake .This home has had extensive upgrades lately and is move in ready. Fresh paint, new flooring,new shingles beautiful fireplace, baseboards and more. There are 2 bunkhouses offering 2 extra Bedrooms on the property as well as a single garage. This home sits on a large lot with access to the lake along with an incredible view of the lake. There is also a beautiful covered outdoor space and a firepit area with loads of room to sit and visit. The perfect lake property to make your own.!