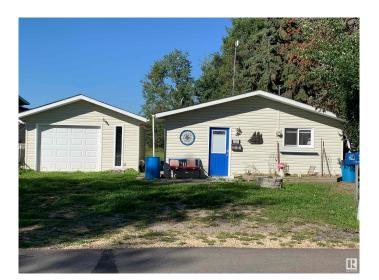

# \$309,900 - 723 7 Street, Rural Lac Ste. Anne County

MLS® #E4425212

# \$309,900

2 Bedroom, 1.00 Bathroom, 746 sqft Rural on 0.23 Acres

Yellowstone, Rural Lac Ste. Anne County, AB

Come live at the lake .This home has had extensive upgrades lately and is move in ready. Fresh paint, new flooring,new shingles beautiful fireplace, baseboards and more. There are 2 bunkhouses offering 2 extra Bedrooms on the property as well as a single garage. This home sits on a large lot with access to the lake along with an incredible view of the lake. There is also a beautiful covered outdoor space and a firepit area with loads of room to sit and visit. The perfect lake property to make your own.!

Type Rural

Sub-Type Detached Single Family

Style Bungalow

Status Active

# **Amenities**

Features Crawl Space, Deck, Fire Pit, Guest Suite