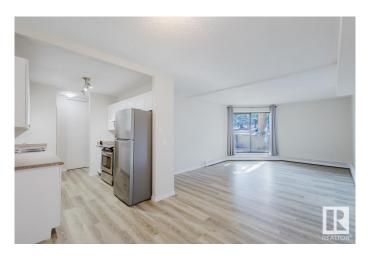

#### \$130,000

2 Bedroom, 1.00 Bathroom, 786 sqft Condo / Townhouse on 0.00 Acres

Daly Grove, Edmonton, AB

RENOVATED! NEW APPLIANCES! SOUTH FACING! Welcome to this charming main level 2 bedroom 1 bath unit, located just across from the Laurel neighbourhood. Step inside to NEW flooring and paint throughout. The updated kitchen features a BRAND NEW fridge and dishwasher, plus space for a full-sized dining table. The bright, south-facing living area provides ample sunlight through the patio doors, perfect for relaxing. Both bedrooms have new carpeting and south-facing windows, ensuring plenty of natural light. The centrally located, updated bathroom boasts fresh tiles and cabinets. Enjoy your generously sized, south-facing patio on the main floor, creating the feeling of your own small backyard. Additionally there is a large storage room with built-in shelves to keep everything organized! Don't miss out on this fantastic opportunity!

#### **Essential Information**

MLS® # E4425219

Price \$130,000

Bedrooms 2

Bathrooms 1.00

Full Baths 1

Square Footage 786

Acres 0.00 Year Built 1982