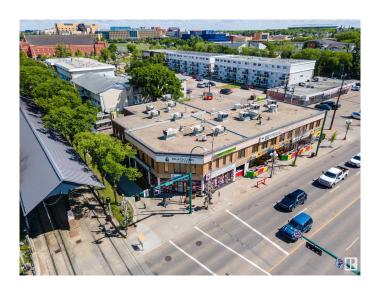

# \$2,650,000 - 10709 105 Street, Edmonton

MLS® #E4425297

## \$2,650,000

0 Bedroom, 0.00 Bathroom, Office on 0.00 Acres

Central Mcdougall, Edmonton, AB

Situated in the vibrant neighborhood of McDougall, Edmonton, this rare two-storey freestanding office/retail building presents an excellent opportunity to own your own property at the doorstep of Edmonton's downtown. The character building offers 15,400 square feet of space above grade and includes 45 parking stalls. With approximately 125 feet of frontage along 107 Avenue, multiple entrances, and ample fenced parking, this building is well-suited for a wide variety of retail and office uses. This property is being exclusively marketed on behalf of BDO Canada Limited, in its sole capacity as Receiver of Bereket & G Holdings Ltd. and not in its personal capacity. Please note that any transaction will be on a strictly "as is, where is― basis with no representations or warranties of any nature and will be subject to the approval of the Court of King's Bench of Alberta.

## **Community Information**

Address 10709 105 Street

Area Edmonton

Subdivision Central Mcdougall

City Edmonton
County ALBERTA

Province AB

Postal Code T5H 2X3