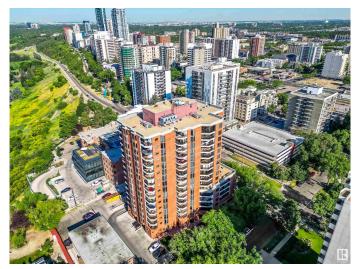

#### \$359,900

0 Bedroom, 0.00 Bathroom, Office on 0.00 Acres

WîhkwÃantôwin, Edmonton, AB

This exceptional main office space in LeMarchand Tower offers an exterior entry and is part of a unique mixed-use development featuring both office and residential units. Adjacent to the historic LeMarchand Mansion and nestled along the scenic river valley, the location boasts abundant park space for a serene working environment. The unit includes three private offices, a reception area, a back office, and a bathroom. It also comes with two underground parking stalls and full access to amenities such as a guest suite, a party room, and the tower lobby. Previously utilized for medical professional services, this space is ideal for similar uses, given the nature of other units in the building. Combining convenience, historical charm, and modern amenities, this office space is perfect for professionals seeking a prestigious and tranquil setting.