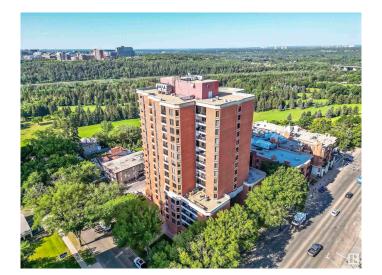

#### \$359,900

0 Bedroom, 0.00 Bathroom, Office on 0.00 Acres

WîhkwÃantôwin, Edmonton, AB

This exceptional main office space in LeMarchand Tower offers an exterior entry and is part of a unique mixed-use development featuring both office and residential units. Adjacent to the historic LeMarchand Mansion and nestled along the scenic river valley, the location boasts abundant park space for a serene working environment. The unit includes three private offices, a reception area, a back office, and a bathroom. It also comes with two underground parking stalls and full access to amenities such as a guest suite, a party room, and the tower lobby. Previously utilized for medical professional services, this space is ideal for similar uses, given the nature of other units in the building. Combining convenience, historical charm, and modern amenities, this office space is perfect for professionals seeking a prestigious and tranquil setting.