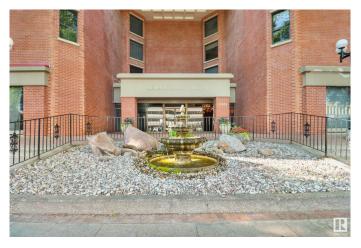

#### \$359,900

0 Bedroom, 0.00 Bathroom, Office on 0.00 Acres

WîhkwÃantôwin, Edmonton, AB

This exceptional main office space in LeMarchand Tower offers an exterior entry and is part of a unique mixed-use development featuring both office and residential units. Adjacent to the historic LeMarchand Mansion and nestled along the scenic river valley, the location boasts abundant park space for a serene working environment. The unit includes three private offices, a reception area, a back office, and a bathroom. It also comes with two underground parking stalls and full access to amenities such as a guest suite, a party room, and the tower lobby. Previously utilized for medical professional services, this space is ideal for similar uses, given the nature of other units in the building. Combining convenience, historical charm, and modern amenities, this office space is perfect for professionals seeking a prestigious and tranquil setting.