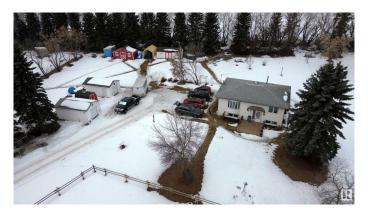

## \$390,000

3 Bedroom, 2.00 Bathroom, 883 sqft Rural on 7.93 Acres

None, Rural Westlock County, AB

This well maintained 1981 bi-level home in Westlock County is on 7.93 acres and is perfectly set up for horse enthusiasts, featuring a riding arena and 2 additional separate paddocks, all with an auto-waterer for livestock. The property includes a second residenceâ€"a park model with an addition(has own septic and heated by propane)â€"ideal for guests or additional family living. The home itself is neat and tidy, with fresh paint, new windows, and a cozy atmosphere. Surrounded by beautiful trees offering privacy and protection, the acreage also boasts two small detached garages on skids, one insulated and with power, perfect for a workshop. Other outbuildings include a large storage shed and also a greenhouse!! A peaceful and practical property for country living! Tons of room and potential to build into your dream acreage.

## **Amenities**

Features Deck, Fire Pit, Greenhouse, Walkout Basement, Workshop

Interior

Heating Forced Air-1, Natural Gas, Propane

Stories 2

Has Basement Yes

Basement Full, Finished

#### **Exterior**

Exterior Wood

Exterior Features Backs Onto Park/Trees, Cross Fenced, Fenced, Private Setting

Construction Wood

Foundation Preserved Wood