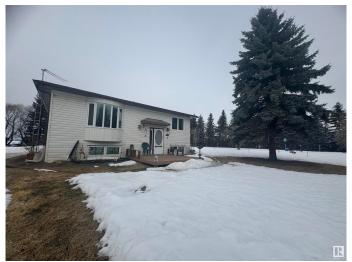

## \$390,000

3 Bedroom, 2.00 Bathroom, 883 sqft Rural on 7.93 Acres

None, Rural Westlock County, AB

This well maintained 1981 bi-level home in Westlock County is on 7.93 acres and is perfectly set up for horse enthusiasts, featuring a riding arena and 2 additional separate paddocks, all with an auto-waterer for livestock. The property includes a second residenceâ€"a park model with an addition(has own septic and heated by propane)â€"ideal for guests or additional family living. The home itself is neat and tidy, with fresh paint, new windows, and a cozy atmosphere. Surrounded by beautiful trees offering privacy and protection, the acreage also boasts two small detached garages on skids, one insulated and with power, perfect for a workshop. Other outbuildings include a large storage shed and also a greenhouse!! A peaceful and practical property for country living! Tons of room and potential to build into your dream acreage.

#### **Exterior**

Exterior Wood

Exterior Features Backs Onto Park/Trees, Cross Fenced, Fenced, Private Setting

Construction Wood

Foundation Preserved Wood