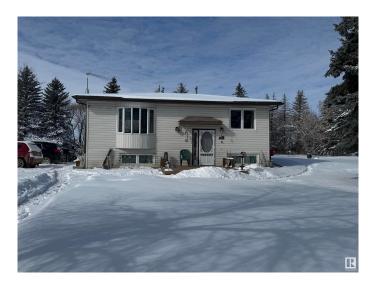

## \$390,000

3 Bedroom, 2.00 Bathroom, 883 sqft Rural on 7.93 Acres

None, Rural Westlock County, AB

This well maintained 1981 bi-level home in Westlock County is on 7.93 acres and is perfectly set up for horse enthusiasts, featuring a riding arena and 2 additional separate paddocks, all with an auto-waterer for livestock. The property includes a second residenceâ€"a park model with an addition(has own septic and heated by propane)â€"ideal for guests or additional family living. The home itself is neat and tidy, with fresh paint, new windows, and a cozy atmosphere. Surrounded by beautiful trees offering privacy and protection, the acreage also boasts two small detached garages on skids, one insulated and with power, perfect for a workshop. Other outbuildings include a large storage shed and also a greenhouse!! A peaceful and practical property for country living! Tons of room and potential to build into your dream acreage.

Year Built 1981 Type Rural

Sub-Type Detached Single Family

Style Bi-Level Status Active