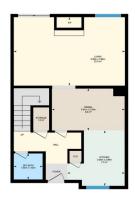

## \$210,000

3 Bedroom, 1.50 Bathroom, 1,150 sqft Condo / Townhouse on 0.00 Acres

Dunluce, Edmonton, AB

Attention first time home buyers and investors! This affordable & charming townhouse in North Edmonton is ready for you to call your own and features 3-bedrooms, 1.5-bathrooms with a partially finished with a large den. This is opportunity you've been waiting for. Step inside to find a bright and spacious living area with large windows that fill the space with natural light, a wood burning fire place and a deck off the living space to your private, fenced, west facing back yard. The functional kitchen/dining offers ample cabinetry, a pantry and enough space for a six setting table making meal prep and entertaining a breeze. Upstairs, you'll find three generous-sized bedrooms and a full bathroom.

#### **Essential Information**

MLS® # E4425330 Price \$210,000

Bedrooms 3

Bathrooms 1.50

Full Baths 1

Half Baths 1

Square Footage 1,150

Acres 0.00