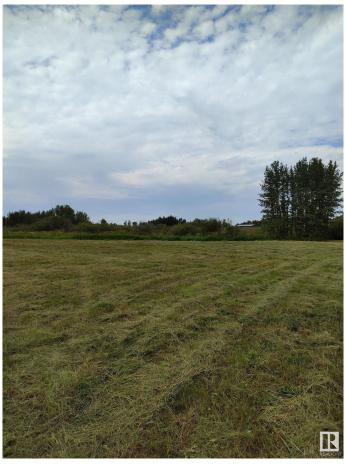

#### \$149,900

0 Bedroom, 0.00 Bathroom, Rural on 5.36 Acres

None, Rural Lac Ste. Anne County, AB

Private partly treed 5.36 acres located not in subdivision 3 KM from Onoway with K to grade 12, all services & amenities. Build your dream home or shop with living space above. .Power & gas at property line. Quiet, private and clean country living!

Exterior Features Treed Lot, Partially Fenced