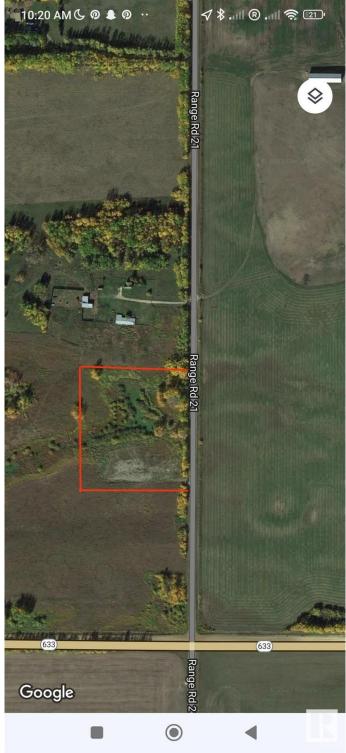

#### \$149,900

0 Bedroom, 0.00 Bathroom, Rural on 5.36 Acres

None, Rural Lac Ste. Anne County, AB

Private partly treed 5.36 acres located not in subdivision 3 KM from Onoway with K to grade 12, all services & amenities. Build your dream home or shop with living space above. .Power & gas at property line. Quiet, private and clean country living!

Exterior Features Treed Lot, Partially Fenced