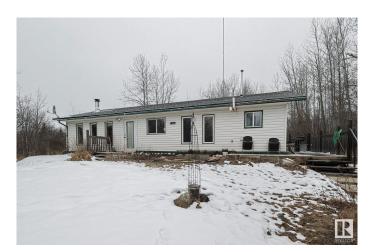

#### \$499,900

3 Bedroom, 1.00 Bathroom, 1,242 sqft Rural on 5.14 Acres

Lakewood Estate, Rural Lac Ste. Anne County, AB

Welcome to your private retreat in Lakewood Estates! This 3-bedroom, 1-bathroom home sits on a serene 5.14-acre lot, offering peace and privacy with plenty of mature trees. Inside, you'll find a cozy living room with a freestanding woodstove, perfect for chilly nights. Recent upgrades include a high-efficiency boiler (2012), a shop heater (2021), and a sewer pump (2011). The 30x40 heated shop is ideal for projects or storage. Enjoy outdoor living with a fire pit area, chicken coop, apple trees, and Saskatoons. Additional storage includes a shed and a woodshed. Perfect for those seeking a blend of comfort, nature, and convenience. Don't miss this opportunity!

#### **Essential Information**

MLS® # E4425444 Price \$499,900

Bedrooms 3

Bathrooms 1.00

Full Baths 1

Square Footage 1,242

Acres 5.14

Year Built 1998 Type Rural

Sub-Type **Detached Single Family** 

Style Bungalow

Status Active

## **Amenities**

**Features** Deck, R.V. Storage, Vinyl Windows, Workshop

#### **Exterior**

Exterior Wood

Fruit Trees/Shrubs, Private Setting, Treed Lot **Exterior Features** 

Construction Wood Foundation Slab