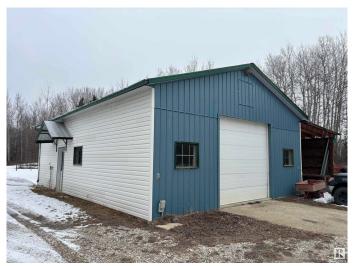

#### \$499,900

3 Bedroom, 1.00 Bathroom, 1,242 sqft Rural on 5.14 Acres

Lakewood Estate, Rural Lac Ste. Anne County, AB

Welcome to your private retreat in Lakewood Estates! This 3-bedroom, 1-bathroom home sits on a serene 5.14-acre lot, offering peace and privacy with plenty of mature trees. Inside, you'll find a cozy living room with a freestanding woodstove, perfect for chilly nights. Recent upgrades include a high-efficiency boiler (2012), a shop heater (2021), and a sewer pump (2011). The 30x40 heated shop is ideal for projects or storage. Enjoy outdoor living with a fire pit area, chicken coop, apple trees, and Saskatoons. Additional storage includes a shed and a woodshed. Perfect for those seeking a blend of comfort, nature, and convenience. Don't miss this opportunity!

## **Amenities**

**Features** Deck, R.V. Storage, Vinyl Windows, Workshop