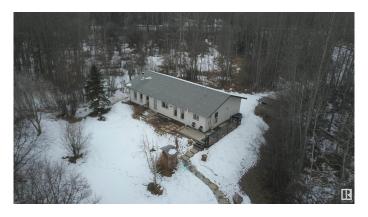

#### \$499,900

3 Bedroom, 1.00 Bathroom, 1,242 sqft Rural on 5.14 Acres

Lakewood Estate, Rural Lac Ste. Anne County, AB

Welcome to your private retreat in Lakewood Estates! This 3-bedroom, 1-bathroom home sits on a serene 5.14-acre lot, offering peace and privacy with plenty of mature trees. Inside, you'll find a cozy living room with a freestanding woodstove, perfect for chilly nights. Recent upgrades include a high-efficiency boiler (2012), a shop heater (2021), and a sewer pump (2011). The 30x40 heated shop is ideal for projects or storage. Enjoy outdoor living with a fire pit area, chicken coop, apple trees, and Saskatoons. Additional storage includes a shed and a woodshed. Perfect for those seeking a blend of comfort, nature, and convenience. Don't miss this opportunity!

#### **Exterior**

Exterior Wood

Fruit Trees/Shrubs, Private Setting, Treed Lot **Exterior Features** 

Construction Wood Foundation Slab