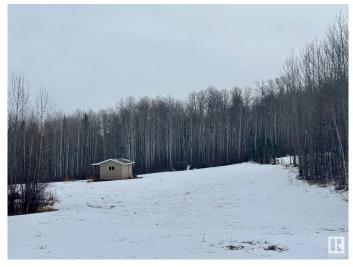

## \$125,000

0 Bedroom, 0.00 Bathroom, Rural on 4.47 Acres

South Baptiste, Rural Athabasca County, AB

This 4.47-acre treed lot offers the perfect blend of privacy and convenience. Located just a short drive from Edmonton and within walking distance of Baptiste Lake, itâ $\in$ <sup>TM</sup>s an ideal spot for a weekend retreat or a future family home. The property is secluded, with plenty of space to relax and watch wildlife from your firepit. A spacious storage shed is already in place, and all services can easily be extended from the road. Whether youâ $\in$ <sup>TM</sup>re dreaming of a cozy lake cabin or a year-round home, this property gives you the space and setting to make it happen.

#### Exterior

Exterior Features Private Setting, Treed Lot, Partially Fenced