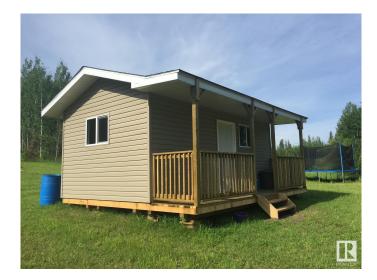

## \$125,000

0 Bedroom, 0.00 Bathroom, Rural on 4.47 Acres

South Baptiste, Rural Athabasca County, AB

This 4.47-acre treed lot offers the perfect blend of privacy and convenience. Located just a short drive from Edmonton and within walking distance of Baptiste Lake, itâ $\in$ <sup>TM</sup>s an ideal spot for a weekend retreat or a future family home. The property is secluded, with plenty of space to relax and watch wildlife from your firepit. A spacious storage shed is already in place, and all services can easily be extended from the road. Whether youâ $\in$ <sup>TM</sup>re dreaming of a cozy lake cabin or a year-round home, this property gives you the space and setting to make it happen.

#### Exterior

Exterior Features Private Setting, Treed Lot, Partially Fenced