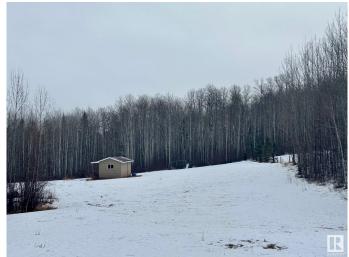

#### \$125,000

0 Bedroom, 0.00 Bathroom, Rural on 4.47 Acres

South Baptiste, Rural Athabasca County, AB

This 4.47-acre treed lot offers the perfect blend of privacy and convenience. Located just a short drive from Edmonton and within walking distance of Baptiste Lake, it's an ideal spot for a weekend retreat or a future family home. The property is secluded, with plenty of space to relax and watch wildlife from your firepit. A spacious storage shed is already in place, and all services can easily be extended from the road. Whether you're dreaming of a cozy lake cabin or a year-round home, this property gives you the space and setting to make it happen.

#### **Exterior**

Exterior Features Private Setting, Treed Lot, Partially Fenced