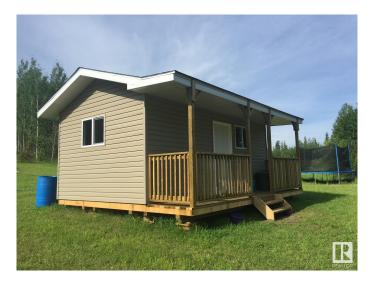

#### \$125,000

0 Bedroom, 0.00 Bathroom, Rural on 4.47 Acres

South Baptiste, Rural Athabasca County, AB

This 4.47-acre treed lot offers the perfect blend of privacy and convenience. Located just a short drive from Edmonton and within walking distance of Baptiste Lake, it's an ideal spot for a weekend retreat or a future family home. The property is secluded, with plenty of space to relax and watch wildlife from your firepit. A spacious storage shed is already in place, and all services can easily be extended from the road. Whether you're dreaming of a cozy lake cabin or a year-round home, this property gives you the space and setting to make it happen.

#### **Exterior**

Exterior Features Private Setting, Treed Lot, Partially Fenced