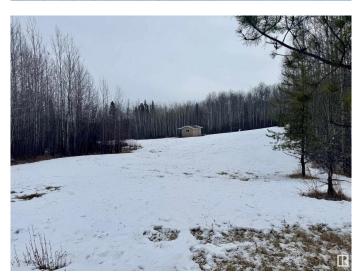

#### \$125,000

0 Bedroom, 0.00 Bathroom, Rural on 4.47 Acres

South Baptiste, Rural Athabasca County, AB

This 4.47-acre treed lot offers the perfect blend of privacy and convenience. Located just a short drive from Edmonton and within walking distance of Baptiste Lake, it's an ideal spot for a weekend retreat or a future family home. The property is secluded, with plenty of space to relax and watch wildlife from your firepit. A spacious storage shed is already in place, and all services can easily be extended from the road. Whether you're dreaming of a cozy lake cabin or a year-round home, this property gives you the space and setting to make it happen.

#### **Exterior**

Exterior Features Private Setting, Treed Lot, Partially Fenced