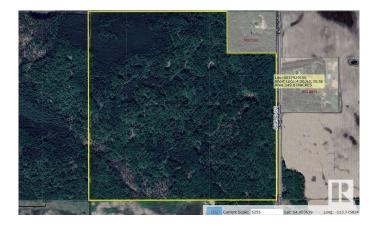

## \$935,000

0 Bedroom, 0.00 Bathroom, Rural on 291.69 Acres

None, Rural Westlock County, AB

Wild creatures galore. Experience the wilderness at this beautiful half-section (291.69 acres) of land near Larkspur, Alberta. Original growth and some bush is almost 100 years old. Marketable timber. Large dugout on the north quarter retains a high level of water all the time. 2 well-built (cost \$5000 each) hunting blinds and a sea can are included. Nice long driveway into the property takes you into seclusion. Hunter's paradise. Close to world-famous Long Island Lake. Close to crown land, quad / snowmobile trails, watersports, fishing, camping, horse-back riding, whatever is your thing. Birch, spruce, poplar. 30 acres cleared in 2 -15 acre openings. Property is fenced.

#### **Essential Information**

MLS® # E4425568

Price \$935,000

Bathrooms 0.00

Acres 291.69

Type Rural

Sub-Type Vacant Lot/Land

Status Active

## **Community Information**

Address Rge Rd 261 Twp Rd 630

Area Rural Westlock County

Subdivision None

City Rural Westlock County

County ALBERTA

Province AB

Postal Code T0G 0S0