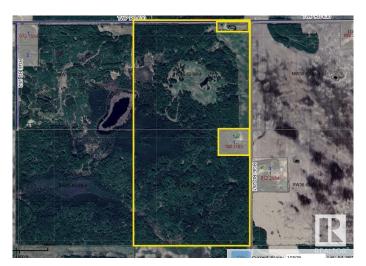

## \$935,000

0 Bedroom, 0.00 Bathroom, Rural on 291.69 Acres

None, Rural Westlock County, AB

Wild creatures galore. Experience the wilderness at this beautiful half-section (291.69 acres) of land near Larkspur, Alberta. Original growth and some bush is almost 100 years old. Marketable timber. Large dugout on the north quarter retains a high level of water all the time. 2 well-built (cost \$5000 each) hunting blinds and a sea can are included. Nice long driveway into the property takes you into seclusion. Hunter's paradise. Close to world-famous Long Island Lake. Close to crown land, quad / snowmobile trails, watersports, fishing, camping, horse-back riding, whatever is your thing. Birch, spruce, poplar. 30 acres cleared in 2 -15 acre openings. Property is fenced.

#### **Essential Information**

MLS® # E4425568

Price \$935,000

Bathrooms 0.00

Acres 291.69

Type Rural

Sub-Type Vacant Lot/Land

Status Active

## **Community Information**

Address Rge Rd 261 Twp Rd 630

Area Rural Westlock County

Subdivision None

City Rural Westlock County

County ALBERTA

Province AB

Postal Code T0G 0S0