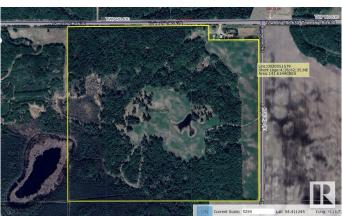

## \$935,000

0 Bedroom, 0.00 Bathroom, Rural on 291.69 Acres

None, Rural Westlock County, AB

Wild creatures galore. Experience the wilderness at this beautiful half-section (291.69 acres) of land near Larkspur, Alberta. Original growth and some bush is almost 100 years old. Marketable timber. Large dugout on the north quarter retains a high level of water all the time. 2 well-built (cost \$5000 each) hunting blinds and a sea can are included. Nice long driveway into the property takes you into seclusion. Hunter's paradise. Close to world-famous Long Island Lake. Close to crown land, quad / snowmobile trails, watersports, fishing, camping, horse-back riding, whatever is your thing. Birch, spruce, poplar. 30 acres cleared in 2 -15 acre openings. Property is fenced.

#### **Essential Information**

MLS® # E4425568

Price \$935,000

Bathrooms 0.00

Acres 291.69

Type Rural

Sub-Type Vacant Lot/Land

Status Active

## **Community Information**

Address Rge Rd 261 Twp Rd 630

Area Rural Westlock County

Subdivision None

City Rural Westlock County

County ALBERTA

Province AB

Postal Code T0G 0S0