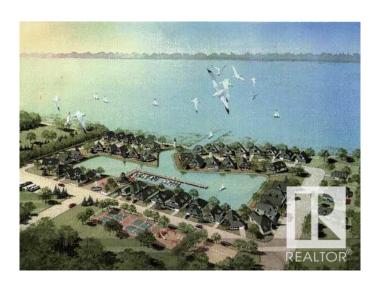

## \$114,900

0 Bedroom, 0.00 Bathroom, Rural on 0.14 Acres

Sunset Harbour, Rural Wetaskiwin County, AB

A lot available at the Gorgeous Sunset Harbour, at Pigeon Lake. When you first come to the Harbour, it is hard to remember you are in Alberta. This peice of Heaven truly is an escape from reality, offering all of the relaxing perks of a well-planned vacation but all within an hour to Edmonton, and within minutes to many other city-like amenities. All of the homes here are built with an Architectural guideline in place which ensures all of the homes exterior harmonize with a nautical/coastal feel. From a short walk, to a short drive you will find an abundance to do here. To mention just a few: Golf, Boating, Horse back riding, Go-Karts, Quading, Sport's fields/courts, Shops, Restaurants, Lake access & more! Note: There is community water & sewer; and then power, gas & telephone are at the lot line. The road is paved, & street lights are up

## **Exterior**

Exterior Features Backs Onto Lake, Gated Community, Golf Nearby, No Back Lane,

**Private Setting** 