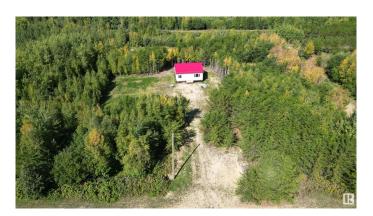

### \$149,000

1 Bedroom, 0.00 Bathroom, 930 sqft Rural on 2.00 Acres

Nestow Recreation Retreat, Rural Westlock County, AB

Cozy new build cottage for you to finish as you desire on a comfortable 2 acres. 14 total lots on 5 separate titles. Located in the community of Nestow just off pavement with plenty of tree coverage for privacy. Yard has been opened up and cleared with room for future development. Seller built cottage in 2024 and exterior has been finished, just add a deck and skirting! Interior is a blank canvas with some framing completed. 60amp power has been brought to the building, no water or septic connected. Natural gas line runs along the road to the north to be brought in if desired. Great opportunity to put your finishing touching on an affordable modern home on a perfectly sized private lot. To be sold as is. Aerial photo dimensions for reference only.

## **Essential Information**

MLS® # E4426101 Price \$149.000

Bedrooms 1

Bathrooms 0.00

Square Footage 930

Acres 2.00

Year Built 2024

Type Rural