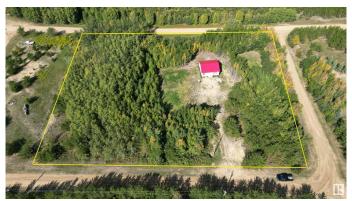

### \$149,000

1 Bedroom, 0.00 Bathroom, 930 sqft Rural on 2.00 Acres

Nestow Recreation Retreat, Rural Westlock County, AB

Cozy new build cottage for you to finish as you desire on a comfortable 2 acres. 14 total lots on 5 separate titles. Located in the community of Nestow just off pavement with plenty of tree coverage for privacy. Yard has been opened up and cleared with room for future development. Seller built cottage in 2024 and exterior has been finished, just add a deck and skirting! Interior is a blank canvas with some framing completed. 60amp power has been brought to the building, no water or septic connected. Natural gas line runs along the road to the north to be brought in if desired. Great opportunity to put your finishing touching on an affordable modern home on a perfectly sized private lot. To be sold as is. Aerial photo dimensions for reference only.

## **Community Information**

Address 4908 49 Ave

Area Rural Westlock County

Subdivision Nestow Recreation Retreat

City Rural Westlock County

County ALBERTA

Province AB

Postal Code T0G 1S0