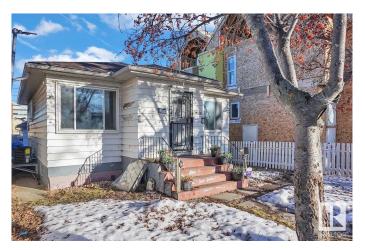

#### \$200,000

4 Bedroom, 2.00 Bathroom, 830 sqft Single Family on 0.00 Acres

Parkdale (Edmonton), Edmonton, AB

This bungalow is a fantastic opportunity for investors or those looking to add value with some TLC or for potential infill development. Featuring 2 bedrooms up and 2 bedrooms down, this home offers 2 full baths, and 2 kitchens â€"perfect for extended family or an in-law suite. The main floor boasts hardwood, tile, and laminate flooring, while the finished basement includes a 3-piece bath, 2 large bedrooms, kitchen cabinets, a stove, and a sink. With 100-amp electrical service, this home is ready for your personal touch. Single detached garage facing the back alley. Situated in the heart of Parkdale, you're just minutes from schools, shopping, transit, and Downtown Edmonton. Quick possession is availableâ€"don't miss this opportunity to build equity in a great location!

Built in 1951

Type Single Family

Sub-Type Detached Single Family

Style Bungalow

Status Active

#### **Exterior**

Exterior Wood

Exterior Features Back Lane

Lot Description GEOJET

Roof Asphalt Shingles

Construction Wood

Foundation Concrete Perimeter