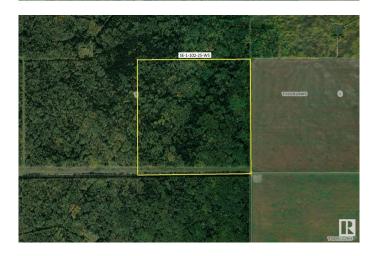

## \$758,400

0 Bedroom, 0.00 Bathroom, Rural on 631.00 Acres

None, Rural Northern Lights M.D., AB

4 separate parcels of public lands converting to private titles SELLING BY TIMED ONLINE AUCTION Friday March 21 to Thursday March 27. 4 Quarter sections of agriculturally capable property. Land is relatively level with some gentle undulation. Adjacent lands have similar soils and are already fully under cultivation and cereal crop production. Mature natural trees and grasses form the majority of current foliage. 4 separate quarters to be sold individually are: SW-1-102-25-W5 (156 acres), SE-1-102-25-W5 (158 acres), NW-36-101-25-W5 (158 acres), NW-36-101-25-W5 (159 acres) Starting bid price subject to change. Property shall be sold

NE-36-101-25-W5 (159 acres) Starting bid price subject to change. Property shall be sold unreserved to the highest bidder above the initial bid price. Purchase price is subject to GST if applicable. Selling price set by final successful auction bid amount. Listed price is starting bid and has no bearing on final sale price. Taxes not yet assigned. 6 additional parcels also for sale, MLS E4426215