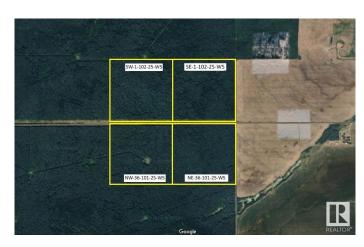

## \$758,400

0 Bedroom, 0.00 Bathroom, Rural on 631.00 Acres

None, Rural Northern Lights M.D., AB

4 separate parcels of public lands converting to private titles SELLING BY TIMED ONLINE AUCTION Friday March 21 to Thursday March 27. 4 Quarter sections of agriculturally capable property. Land is relatively level with some gentle undulation. Adjacent lands have similar soils and are already fully under cultivation and cereal crop production. Mature natural trees and grasses form the majority of current foliage. 4 separate quarters to be sold individually are: SW-1-102-25-W5 (156 acres), SE-1-102-25-W5 (158 acres), NW-36-101-25-W5 (158 acres), NW-36-101-25-W5 (159 acres) Starting bid price subject to change. Property shall be sold

NE-36-101-25-W5 (159 acres) Starting bid price subject to change. Property shall be sold unreserved to the highest bidder above the initial bid price. Purchase price is subject to GST if applicable. Selling price set by final successful auction bid amount. Listed price is starting bid and has no bearing on final sale price. Taxes not yet assigned. 6 additional parcels also for sale, MLS E4426215