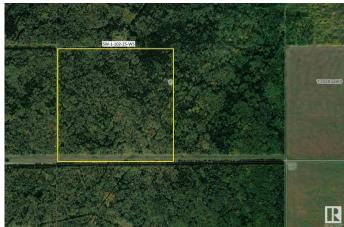

## \$758,400

0 Bedroom, 0.00 Bathroom, Rural on 631.00 Acres

None, Rural Northern Lights M.D., AB

4 separate parcels of public lands converting to private titles SELLING BY TIMED ONLINE AUCTION Friday March 21 to Thursday March 27. 4 Quarter sections of agriculturally capable property. Land is relatively level with some gentle undulation. Adjacent lands have similar soils and are already fully under cultivation and cereal crop production. Mature natural trees and grasses form the majority of current foliage. 4 separate quarters to be sold individually are: SW-1-102-25-W5 (156 acres), SE-1-102-25-W5 (158 acres), NW-36-101-25-W5 (158 acres), NW-36-101-25-W5 (159 acres) Starting bid price subject to change. Property shall be sold

NE-36-101-25-W5 (159 acres) Starting bid price subject to change. Property shall be sold unreserved to the highest bidder above the initial bid price. Purchase price is subject to GST if applicable. Selling price set by final successful auction bid amount. Listed price is starting bid and has no bearing on final sale price. Taxes not yet assigned. 6 additional parcels also for sale, MLS E4426215