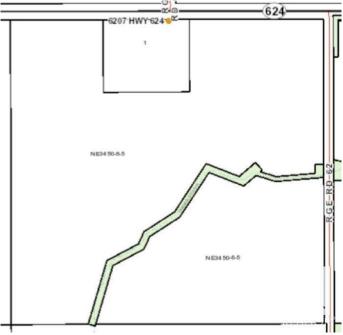

#### \$399,900

0 Bedroom, 0.00 Bathroom, Rural on 139.26 Acres

None, Rural Parkland County, AB

Beautiful farm/recreational land on pavement just minutes from Tomahawk and close to Drayton Valley! Located on the south of HWY 624 and west of RR 62 this 139.26 acres is partially cultivated, has been partially hayed and is partially treed. A little bit if everything! A perfect place to farm, hunt or build your dream home!

# **Community Information**

| Address     | On Hwy 624 Rr62       |
|-------------|-----------------------|
| Area        | Rural Parkland County |
| Subdivision | None                  |
| City        | Rural Parkland County |
| County      | ALBERTA               |
| Province    | AB                    |
| Postal Code | T0E 2H0               |