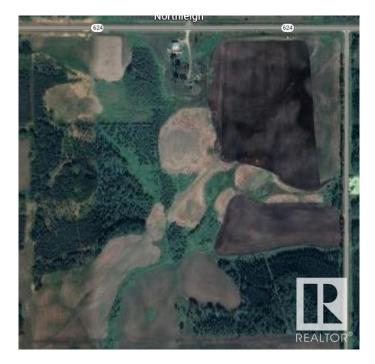

#### \$399,900

0 Bedroom, 0.00 Bathroom, Rural on 139.26 Acres

None, Rural Parkland County, AB

Beautiful farm/recreational land on pavement just minutes from Tomahawk and close to Drayton Valley! Located on the south of HWY 624 and west of RR 62 this 139.26 acres is partially cultivated, has been partially hayed and is partially treed. A little bit if everything! A perfect place to farm, hunt or build your dream home!