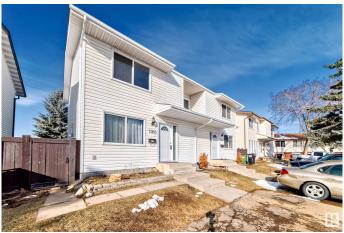

# \$269,900 - 7355 180 Street, Edmonton

MLS® #E4426329

### \$269,900

3 Bedroom, 1.50 Bathroom, 1,184 sqft Condo / Townhouse on 0.00 Acres

Lymburn, Edmonton, AB

3 bedroom, 1,5 Bath Half Duplex, Great location, Close to all Amenities, WEM, YMCA, Shopping, Bus Station ,future LRT. Fully renovated, Private good size Yard, 2 floor laundry. Newer water tank, furnace, flooring, paint, fridge, dishwasher and stove, main floor boasts a spacious living room with a sliding door to a large patio. Separate kitchen with eating area,half bath, Second floor has 3 very good size bedrooms and full bath. Basement partly finished, with big family room, Unit shows great! Easy access to the Anthony Henday and Whitemud. 2 parking stalls in front of the unit.

#### **Exterior**

Exterior Wood, Vinyl

Exterior Features Fenced, Flat Site, Park/Reserve, Playground Nearby, Public Swimming

Pool, Public Transportation, Schools, Shopping Nearby

Roof Asphalt Shingles

Construction Wood, Vinyl