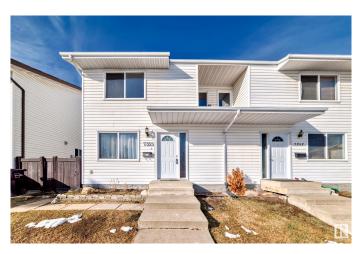

# \$269,900 - 7355 180 Street, Edmonton

MLS® #E4426329

### \$269,900

3 Bedroom, 1.50 Bathroom, 1,184 sqft Condo / Townhouse on 0.00 Acres

Lymburn, Edmonton, AB

3 bedroom, 1,5 Bath Half Duplex, Great location, Close to all Amenities, WEM, YMCA, Shopping, Bus Station ,future LRT. Fully renovated, Private good size Yard, 2 floor laundry. Newer water tank, furnace, flooring, paint, fridge, dishwasher and stove, main floor boasts a spacious living room with a sliding door to a large patio. Separate kitchen with eating area,half bath, Second floor has 3 very good size bedrooms and full bath. Basement partly finished, with big family room, Unit shows great! Easy access to the Anthony Henday and Whitemud. 2 parking stalls in front of the unit.

#### **Exterior**

Exterior Wood, Vinyl

Exterior Features Fenced, Flat Site, Park/Reserve, Playground Nearby, Public Swimming

Pool, Public Transportation, Schools, Shopping Nearby

Roof Asphalt Shingles

Construction Wood, Vinyl