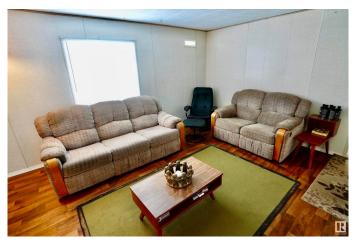

#### \$149,900

3 Bedroom, 1.00 Bathroom, 904 sqft Rural on 0.55 Acres

Crestview Beach, Rural St. Paul County, AB

Discover the charm of lake living at Crestview Beach in this cozy 3-bedroom modular home, perfect for both recreational purposes and year-round residence. This fully serviced property comes equipped with a drilled well and natural gas, ensuring all your essential needs are seamlessly met. The home also features 2 practical storage sheds to easily manage your belongings. Step outside to enjoy the expansive open space, ideal for various outdoor activities. Whether it's a serene boat ride or an energetic exploration around the lake, the possibilities for adventure and relaxation are endless. If you're in search of a budget-friendly recreational home or dreaming of a tranquil lakefront lifestyle. look no further. Crestview Beach offers both, making it the perfect choice for those wishing to experience the best of lakeside living. Don't miss out on this inviting retreat!