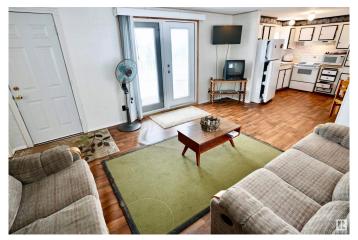

#### \$149,900

3 Bedroom, 1.00 Bathroom, 904 sqft Rural on 0.55 Acres

Crestview Beach, Rural St. Paul County, AB

Discover the charm of lake living at Crestview Beach in this cozy 3-bedroom modular home, perfect for both recreational purposes and year-round residence. This fully serviced property comes equipped with a drilled well and natural gas, ensuring all your essential needs are seamlessly met. The home also features 2 practical storage sheds to easily manage your belongings. Step outside to enjoy the expansive open space, ideal for various outdoor activities. Whether it's a serene boat ride or an energetic exploration around the lake, the possibilities for adventure and relaxation are endless. If you're in search of a budget-friendly recreational home or dreaming of a tranquil lakefront lifestyle. look no further. Crestview Beach offers both, making it the perfect choice for those wishing to experience the best of lakeside living. Don't miss out on this inviting retreat!

#### Interior

Heating Forced Air-1, Natural Gas

Stories 1

Has Basement Yes

Basement None, No Basement