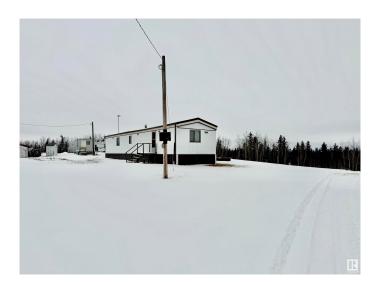

#### \$149,900

3 Bedroom, 1.00 Bathroom, 904 sqft Rural on 0.55 Acres

Crestview Beach, Rural St. Paul County, AB

Discover the charm of lake living at Crestview Beach in this cozy 3-bedroom modular home, perfect for both recreational purposes and year-round residence. This fully serviced property comes equipped with a drilled well and natural gas, ensuring all your essential needs are seamlessly met. The home also features 2 practical storage sheds to easily manage your belongings. Step outside to enjoy the expansive open space, ideal for various outdoor activities. Whether it's a serene boat ride or an energetic exploration around the lake, the possibilities for adventure and relaxation are endless. If you're in search of a budget-friendly recreational home or dreaming of a tranquil lakefront lifestyle. look no further. Crestview Beach offers both, making it the perfect choice for those wishing to experience the best of lakeside living. Don't miss out on this inviting retreat!

### **Exterior**

Exterior Features Backs Onto Lake, Boating, Recreation Use

Foundation See Remarks, Wood