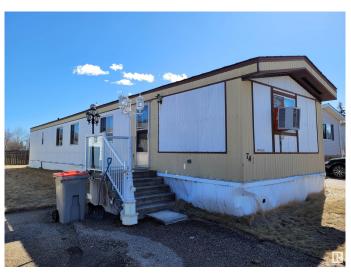

## \$32,999

3 Bedroom, 1.00 Bathroom, 942 sqft Land Lease Community on 0.00 Acres

Parkland Village, Rural Parkland County, AB

Bring your personal decorating touch to this home. This home needs some work but it is an affordable way to get into the market and own your own home! Property is an estate sale, and is sold "as is where is". This 3 bedroom unit has some upgrades including an asphalt pitched roof and newer washer and dryer. Hot water tank is currently not installed, but new hot water tank in box in the unit will stay. Yard is large with a shed that stays and there is a two car parking pad. Very well maintained community including amenities such as a K-6 school, playgrounds, a store, restaurant, its own fire station, gas bar, and a man-made lake. Park approval is required for new residents. Lot rent is \$740 per month

## **Essential Information**

MLS® # E4426512
Price \$32,999
Bedrooms 3
Bathrooms 1.00
Full Baths 1
Square Footage 942
Acres 0.00

1981

Type Land Lease Community
Sub-Type Detached Single Family

Style Bungalow