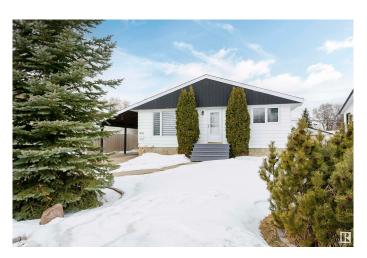

#### \$480,000

5 Bedroom, 2.00 Bathroom, 971 sqft Single Family on 0.00 Acres

Jasper Park, Edmonton, AB

Attention Families, Developers and Investors! This well-maintained home on a 50' x 148' lot in Jasper Park offers 687 sq/m of prime redevelopment potential. Featuring a double detached garage, west-facing backyard, front driveway, and rear alley access, it's ideal for families, tenants, or developers seeking their next multi-unit project. Conveniently located near West Edmonton Mall, Whitemud Drive, Downtown, and the upcoming West Valley LRT line. Don't miss this excellent opportunity!

#### **Essential Information**

MLS® # E4426764 Price \$480,000

Bedrooms 5

Bathrooms 2.00

Full Baths 2

Square Footage 971

Acres 0.00

Year Built 1959

Type Single Family

Sub-Type Detached Single Family

Style Bungalow

Status Active