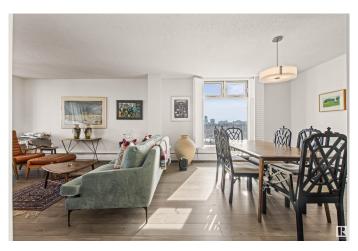

## \$207,000

2 Bedroom, 1.00 Bathroom, 1,060 sqft Condo / Townhouse on 0.00 Acres

WîhkwÃantôwin, Edmonton, AB

Would you like to see the view from that window! Two bedroom, one bathroom, renovated condo. Overlooking the river valley with an east and south facing balcony and view of downtown! 1,060 sq.ft. of spacious living space and big bedrooms. Perched on the riverbank and located close to LRT for quick transport to U of A and Grant McEwan. Walk out the front door to boardwalk stairs down to the river valley. One titled underground parking stall. Same floor laundry and gym. Condo fees include utilities.

# of Stories 18
Stories 1

Has Basement Yes

Basement None, No Basement

#### **Exterior**

Exterior Concrete, Composition, Stucco

Exterior Features Golf Nearby, Public Transportation, River Valley View, River View,

Shopping Nearby, View Downtown

Roof Tar & amp; Gravel

Construction Concrete, Composition, Stucco